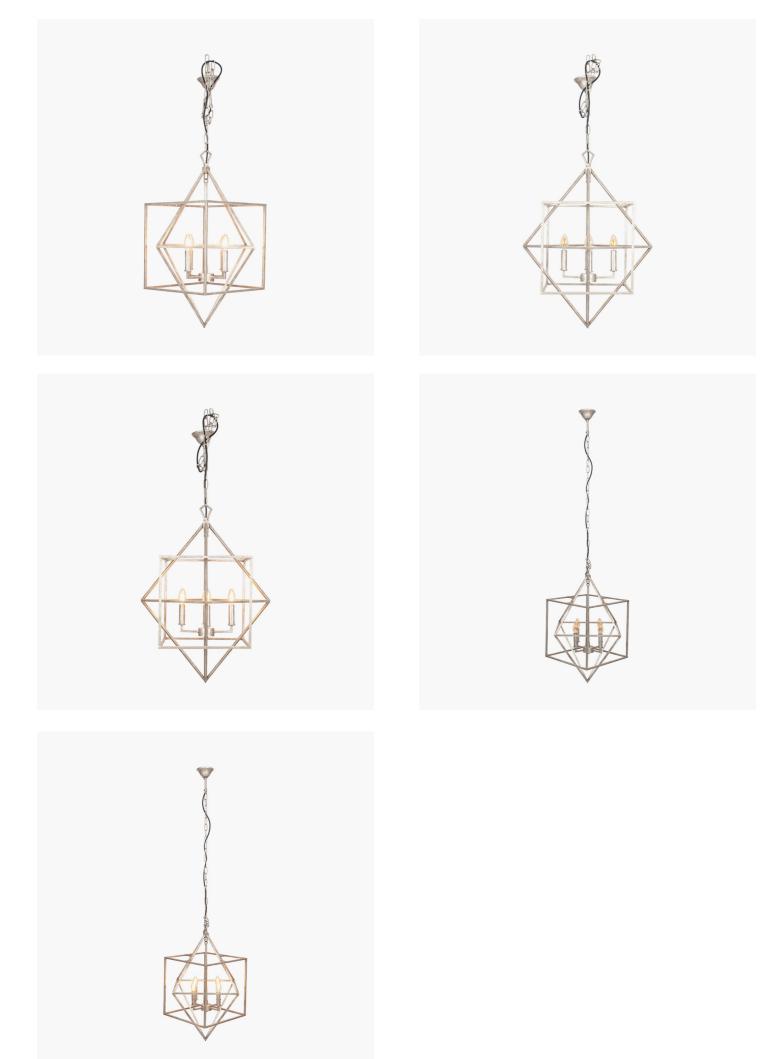

| Product code | 35-332     | Product Type            | Electrified Pendant                                                                                                                                                                                                                               |
|--------------|------------|-------------------------|---------------------------------------------------------------------------------------------------------------------------------------------------------------------------------------------------------------------------------------------------|
|              |            | Description             | Sirius Antique Silver Metal Multi Arm Cube Pendant                                                                                                                                                                                                |
|              |            | Range name              | Sirius                                                                                                                                                                                                                                            |
|              |            | Barcode                 | 5018207401013                                                                                                                                                                                                                                     |
|              | Y          | Supplier code           | RONG002                                                                                                                                                                                                                                           |
|              | <b>(</b> ) | Country of origin       | China                                                                                                                                                                                                                                             |
|              | No.        | Standard colour group   | Silver                                                                                                                                                                                                                                            |
|              |            | Selling colour          | Antique Silver                                                                                                                                                                                                                                    |
|              |            | Standard material group | Metal                                                                                                                                                                                                                                             |
|              |            | Material composition    | Iron                                                                                                                                                                                                                                              |
|              |            | Mail order packaging    | Yes                                                                                                                                                                                                                                               |
|              |            | Web description         | This showstopper of a ceiling pendant is created with a slimline metal frame in a geometric shape and finished with an antique silver foil effect. Lit by 4 bulbs it creates a striking centrepiece for the home. Also available in antique gold. |

|                           | Length (side to side) (cm)                   | Depth (front to back) (cm)       | Height (top to bottom) (cm) |  |
|---------------------------|----------------------------------------------|----------------------------------|-----------------------------|--|
| Overall                   | 55                                           | 55                               | 192                         |  |
| Base (from complete)      | n/a                                          | n/a                              | n/a                         |  |
| Shade (from complete)     | n/a                                          | n/a                              | n/a                         |  |
| Tapered shade top         | n/a                                          | n/a                              |                             |  |
| Minimum drop              | 95                                           | Pendant body                     | 78                          |  |
|                           |                                              | Product weight (kg)              | 3.66                        |  |
| Product Box               | 63                                           | 63                               | 84                          |  |
| Product Box quantity      | 1                                            | Product Box weight (kg)          | 7.8                         |  |
| Outer Box                 | n/a                                          | n/a                              | n/a                         |  |
| Outer Box quantity        | n/a                                          | Outer Box weight (kg)            | n/a                         |  |
|                           | 1.                                           |                                  |                             |  |
| Number of bulbs           | 4                                            | Shade lining colour and material | n/a                         |  |
| Bulb                      | SES/E14 Candle                               | Shade gimbal size                | n/a                         |  |
| Wattage                   | 6-9W LED                                     | Shade gimbal type and colour     | n/a                         |  |
| Tube riser                | n/a                                          | Cord grip                        | in ceiling cup              |  |
| Lampholder                | E14 White plastic with antique silver casing | Grommet                          | 2x clear plastic            |  |
| Cable colour and material | Black fabric                                 | Felt base/Feet                   | n/a                         |  |
| Cable type                | 3x0.75mm²                                    | UKCA/CE label                    | on lamp holder              |  |
| Plug                      | n/a                                          | Double insulated label           | n/a                         |  |
| Switch                    | n/a                                          | Traceability label               | in ceiling cup              |  |
| User manual               | Yes                                          | Y' statement label               | in ceiling cup              |  |
| IP rating 20              |                                              | lecus date:                      | 22/03/2022 07:36:16         |  |
| Dimmable                  | Yes                                          | Issue date:                      | 22/03/2022 07 .30.10        |  |
|                           | •                                            | •                                | •                           |  |