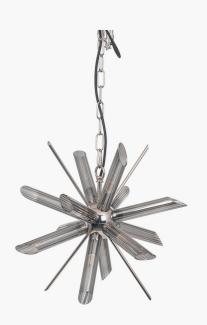

| Product code 35-333                                                                                 |                                    | Product Type      |                                | Electrified Pendant              |                                                                                                                                                                                                                                                                                                                                                                                                    |                             |  |
|-----------------------------------------------------------------------------------------------------|------------------------------------|-------------------|--------------------------------|----------------------------------|----------------------------------------------------------------------------------------------------------------------------------------------------------------------------------------------------------------------------------------------------------------------------------------------------------------------------------------------------------------------------------------------------|-----------------------------|--|
|                                                                                                     |                                    |                   | Description                    |                                  | Estella Smoke Glass and Silver Metal Starburst<br>Pendant                                                                                                                                                                                                                                                                                                                                          |                             |  |
|                                                                                                     |                                    |                   |                                |                                  | Estella                                                                                                                                                                                                                                                                                                                                                                                            |                             |  |
|                                                                                                     |                                    |                   | •                              |                                  |                                                                                                                                                                                                                                                                                                                                                                                                    | 018207401020                |  |
|                                                                                                     |                                    |                   | Supplier code RONG             |                                  | RONG002                                                                                                                                                                                                                                                                                                                                                                                            | NG002                       |  |
|                                                                                                     |                                    |                   | Country of origin China        |                                  | China                                                                                                                                                                                                                                                                                                                                                                                              | a                           |  |
|                                                                                                     |                                    |                   | Standard colour group Gre      |                                  | Grey                                                                                                                                                                                                                                                                                                                                                                                               | òrey                        |  |
|                                                                                                     |                                    |                   |                                |                                  | Smoke Glas                                                                                                                                                                                                                                                                                                                                                                                         | Smoke Glass and Silver      |  |
|                                                                                                     |                                    |                   | Standard material group M      |                                  | Metal and Glass                                                                                                                                                                                                                                                                                                                                                                                    |                             |  |
|                                                                                                     |                                    |                   | Material composition           |                                  | Iron and Glass                                                                                                                                                                                                                                                                                                                                                                                     |                             |  |
|                                                                                                     |                                    |                   | Mail order packaging Yes       |                                  | Yes                                                                                                                                                                                                                                                                                                                                                                                                |                             |  |
|                                                                                                     |                                    |                   | Web description                |                                  | If you are looking to add an element of drama to<br>your home then look no further than our Estella<br>pendant. Beautifully crafted from linear detail<br>flawless smoke glass tubes that allow the light to<br>diffuse through and mixed in with contrasting silver<br>detail stems to create a striking feature for the<br>centre of any room. Also available in clear glass<br>with gold metal. |                             |  |
| Length (side                                                                                        |                                    | Length (side to s | side) (cm) Depth (front to bac |                                  | (cm)                                                                                                                                                                                                                                                                                                                                                                                               | Height (top to bottom) (cm) |  |
| Overall                                                                                             |                                    |                   | 1.15                           | 45.5                             |                                                                                                                                                                                                                                                                                                                                                                                                    | 145                         |  |
|                                                                                                     |                                    |                   |                                |                                  |                                                                                                                                                                                                                                                                                                                                                                                                    |                             |  |
| Base (from complete)                                                                                |                                    | n/a               |                                | n/a                              |                                                                                                                                                                                                                                                                                                                                                                                                    | n/a                         |  |
| Shade (from complete) n/a                                                                           |                                    |                   | n/a                            |                                  | n/a                                                                                                                                                                                                                                                                                                                                                                                                |                             |  |
| Tapered shade top                                                                                   | apered shade top n/a               |                   |                                | n/a                              |                                                                                                                                                                                                                                                                                                                                                                                                    |                             |  |
| Minimum drop                                                                                        |                                    | 52                |                                | Pendant body                     |                                                                                                                                                                                                                                                                                                                                                                                                    | 41                          |  |
|                                                                                                     |                                    |                   |                                | Product weight (kg)              |                                                                                                                                                                                                                                                                                                                                                                                                    | 2.71                        |  |
| Product Box                                                                                         |                                    | 29                |                                | 29                               |                                                                                                                                                                                                                                                                                                                                                                                                    | 59                          |  |
| Product Box quantity                                                                                |                                    | 1                 |                                | Product Box weight (kg)          |                                                                                                                                                                                                                                                                                                                                                                                                    | 4.8                         |  |
| Outer Box                                                                                           |                                    | n/a               |                                | n/a                              |                                                                                                                                                                                                                                                                                                                                                                                                    | n/a                         |  |
| Duter Box quantity n/a                                                                              |                                    |                   | Outer Box weight (kg)          |                                  | n/a                                                                                                                                                                                                                                                                                                                                                                                                |                             |  |
|                                                                                                     |                                    |                   |                                |                                  |                                                                                                                                                                                                                                                                                                                                                                                                    |                             |  |
| Number of bulbs                                                                                     |                                    | 8                 |                                | Shade lining colour and material |                                                                                                                                                                                                                                                                                                                                                                                                    | n/a                         |  |
| Bulb                                                                                                |                                    | G9                |                                | Shade gimbal size                |                                                                                                                                                                                                                                                                                                                                                                                                    | n/a                         |  |
| Wattage                                                                                             |                                    | 5W LED            |                                | Shade gimbal type and colour     |                                                                                                                                                                                                                                                                                                                                                                                                    | n/a                         |  |
| Tube riser                                                                                          | be riser n/a                       |                   |                                | Cord grip                        |                                                                                                                                                                                                                                                                                                                                                                                                    | in ceiling cup              |  |
| Lampholder                                                                                          | ampholder G9 White ceramic with si |                   | silver casing                  | Grommet                          |                                                                                                                                                                                                                                                                                                                                                                                                    | 2x clear plastic            |  |
| Cable colour and materi                                                                             | al                                 | Black fabric      |                                | Felt base/Feet                   |                                                                                                                                                                                                                                                                                                                                                                                                    | n/a                         |  |
| Cable type                                                                                          |                                    | 3x0.75mm²         |                                | UKCA/CE label                    |                                                                                                                                                                                                                                                                                                                                                                                                    | on lamp holder              |  |
| Plug                                                                                                |                                    | n/a               |                                | Double insulated label           |                                                                                                                                                                                                                                                                                                                                                                                                    | n/a                         |  |
| Switch                                                                                              |                                    | n/a               |                                | Traceability label               |                                                                                                                                                                                                                                                                                                                                                                                                    | in ceiling cup              |  |
| User manual                                                                                         |                                    | Yes               |                                | Y' statement label               |                                                                                                                                                                                                                                                                                                                                                                                                    | in ceiling cup              |  |
| IP rating 20                                                                                        |                                    |                   | - Issue date:                  |                                  | 22/03/2022 07:36:17                                                                                                                                                                                                                                                                                                                                                                                |                             |  |
| Dimmable Ye                                                                                         |                                    | Yes               |                                |                                  |                                                                                                                                                                                                                                                                                                                                                                                                    |                             |  |
| For packaging and labeling information please refer to our Packaging and Labelling Supplier Manual. |                                    |                   |                                |                                  |                                                                                                                                                                                                                                                                                                                                                                                                    |                             |  |