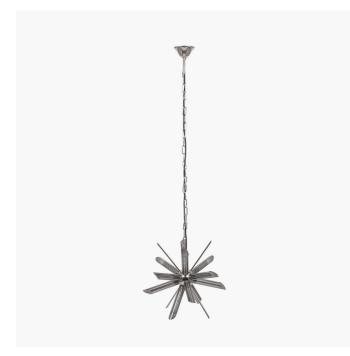

| Product code 35-333                                                                                 |                                    | Product Type      |                                | Electrified Pendant              |                                                                                                                                                                                                                                                                                                                                                                                                    |                             |  |
|-----------------------------------------------------------------------------------------------------|------------------------------------|-------------------|--------------------------------|----------------------------------|----------------------------------------------------------------------------------------------------------------------------------------------------------------------------------------------------------------------------------------------------------------------------------------------------------------------------------------------------------------------------------------------------|-----------------------------|--|
|                                                                                                     |                                    |                   | Description                    |                                  | Estella Smoke Glass and Silver Metal Starburst<br>Pendant                                                                                                                                                                                                                                                                                                                                          |                             |  |
|                                                                                                     |                                    |                   |                                |                                  | Estella                                                                                                                                                                                                                                                                                                                                                                                            |                             |  |
|                                                                                                     |                                    |                   | •                              |                                  |                                                                                                                                                                                                                                                                                                                                                                                                    | 018207401020                |  |
|                                                                                                     |                                    |                   | Supplier code RONG             |                                  | RONG002                                                                                                                                                                                                                                                                                                                                                                                            | NG002                       |  |
|                                                                                                     |                                    |                   | Country of origin China        |                                  | China                                                                                                                                                                                                                                                                                                                                                                                              | a                           |  |
|                                                                                                     |                                    |                   | Standard colour group Gre      |                                  | Grey                                                                                                                                                                                                                                                                                                                                                                                               | òrey                        |  |
|                                                                                                     |                                    |                   |                                |                                  | Smoke Glas                                                                                                                                                                                                                                                                                                                                                                                         | Smoke Glass and Silver      |  |
|                                                                                                     |                                    |                   | Standard material group M      |                                  | Metal and Glass                                                                                                                                                                                                                                                                                                                                                                                    |                             |  |
|                                                                                                     |                                    |                   | Material composition           |                                  | Iron and Glass                                                                                                                                                                                                                                                                                                                                                                                     |                             |  |
|                                                                                                     |                                    |                   | Mail order packaging Yes       |                                  | Yes                                                                                                                                                                                                                                                                                                                                                                                                |                             |  |
|                                                                                                     |                                    |                   | Web description                |                                  | If you are looking to add an element of drama to<br>your home then look no further than our Estella<br>pendant. Beautifully crafted from linear detail<br>flawless smoke glass tubes that allow the light to<br>diffuse through and mixed in with contrasting silver<br>detail stems to create a striking feature for the<br>centre of any room. Also available in clear glass<br>with gold metal. |                             |  |
| Length (side                                                                                        |                                    | Length (side to s | side) (cm) Depth (front to bac |                                  | (cm)                                                                                                                                                                                                                                                                                                                                                                                               | Height (top to bottom) (cm) |  |
| Overall                                                                                             |                                    |                   | 1.15                           | 45.5                             |                                                                                                                                                                                                                                                                                                                                                                                                    | 145                         |  |
|                                                                                                     |                                    |                   |                                |                                  |                                                                                                                                                                                                                                                                                                                                                                                                    |                             |  |
| Base (from complete)                                                                                |                                    | n/a               |                                | n/a                              |                                                                                                                                                                                                                                                                                                                                                                                                    | n/a                         |  |
| Shade (from complete) n/a                                                                           |                                    |                   | n/a                            |                                  | n/a                                                                                                                                                                                                                                                                                                                                                                                                |                             |  |
| Tapered shade top                                                                                   | apered shade top n/a               |                   |                                | n/a                              |                                                                                                                                                                                                                                                                                                                                                                                                    |                             |  |
| Minimum drop                                                                                        |                                    | 52                |                                | Pendant body                     |                                                                                                                                                                                                                                                                                                                                                                                                    | 41                          |  |
|                                                                                                     |                                    |                   |                                | Product weight (kg)              |                                                                                                                                                                                                                                                                                                                                                                                                    | 2.71                        |  |
| Product Box                                                                                         |                                    | 29                |                                | 29                               |                                                                                                                                                                                                                                                                                                                                                                                                    | 59                          |  |
| Product Box quantity                                                                                |                                    | 1                 |                                | Product Box weight (kg)          |                                                                                                                                                                                                                                                                                                                                                                                                    | 4.8                         |  |
| Outer Box                                                                                           |                                    | n/a               |                                | n/a                              |                                                                                                                                                                                                                                                                                                                                                                                                    | n/a                         |  |
| Duter Box quantity n/a                                                                              |                                    |                   | Outer Box weight (kg)          |                                  | n/a                                                                                                                                                                                                                                                                                                                                                                                                |                             |  |
|                                                                                                     |                                    |                   |                                |                                  |                                                                                                                                                                                                                                                                                                                                                                                                    |                             |  |
| Number of bulbs                                                                                     |                                    | 8                 |                                | Shade lining colour and material |                                                                                                                                                                                                                                                                                                                                                                                                    | n/a                         |  |
| Bulb                                                                                                |                                    | G9                |                                | Shade gimbal size                |                                                                                                                                                                                                                                                                                                                                                                                                    | n/a                         |  |
| Wattage                                                                                             |                                    | 5W LED            |                                | Shade gimbal type and colour     |                                                                                                                                                                                                                                                                                                                                                                                                    | n/a                         |  |
| Tube riser                                                                                          | be riser n/a                       |                   |                                | Cord grip                        |                                                                                                                                                                                                                                                                                                                                                                                                    | in ceiling cup              |  |
| Lampholder                                                                                          | ampholder G9 White ceramic with si |                   | silver casing                  | Grommet                          |                                                                                                                                                                                                                                                                                                                                                                                                    | 2x clear plastic            |  |
| Cable colour and materi                                                                             | al                                 | Black fabric      |                                | Felt base/Feet                   |                                                                                                                                                                                                                                                                                                                                                                                                    | n/a                         |  |
| Cable type                                                                                          |                                    | 3x0.75mm²         |                                | UKCA/CE label                    |                                                                                                                                                                                                                                                                                                                                                                                                    | on lamp holder              |  |
| Plug                                                                                                |                                    | n/a               |                                | Double insulated label           |                                                                                                                                                                                                                                                                                                                                                                                                    | n/a                         |  |
| Switch                                                                                              |                                    | n/a               |                                | Traceability label               |                                                                                                                                                                                                                                                                                                                                                                                                    | in ceiling cup              |  |
| User manual                                                                                         |                                    | Yes               |                                | Y' statement label               |                                                                                                                                                                                                                                                                                                                                                                                                    | in ceiling cup              |  |
| IP rating 20                                                                                        |                                    |                   | - Issue date:                  |                                  | 22/03/2022 07:36:17                                                                                                                                                                                                                                                                                                                                                                                |                             |  |
| Dimmable Ye                                                                                         |                                    | Yes               |                                |                                  |                                                                                                                                                                                                                                                                                                                                                                                                    |                             |  |
| For packaging and labeling information please refer to our Packaging and Labelling Supplier Manual. |                                    |                   |                                |                                  |                                                                                                                                                                                                                                                                                                                                                                                                    |                             |  |