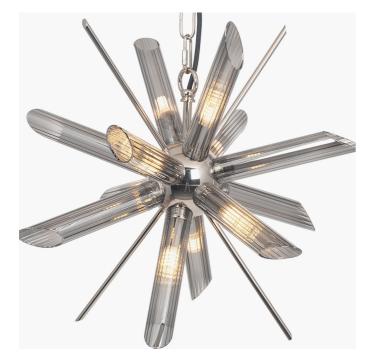

| Product code 35-333                                                                                 |                                    | Product Type      |                                | Electrified Pendant              |                                                                                                                                                                                                                                                                                                                                                                                                    |                             |  |
|-----------------------------------------------------------------------------------------------------|------------------------------------|-------------------|--------------------------------|----------------------------------|----------------------------------------------------------------------------------------------------------------------------------------------------------------------------------------------------------------------------------------------------------------------------------------------------------------------------------------------------------------------------------------------------|-----------------------------|--|
|                                                                                                     |                                    |                   | Description                    |                                  | Estella Smoke Glass and Silver Metal Starburst<br>Pendant                                                                                                                                                                                                                                                                                                                                          |                             |  |
|                                                                                                     |                                    |                   |                                |                                  | Estella                                                                                                                                                                                                                                                                                                                                                                                            |                             |  |
|                                                                                                     |                                    |                   | •                              |                                  |                                                                                                                                                                                                                                                                                                                                                                                                    | 018207401020                |  |
|                                                                                                     |                                    |                   | Supplier code RONG             |                                  | RONG002                                                                                                                                                                                                                                                                                                                                                                                            | NG002                       |  |
|                                                                                                     |                                    |                   | Country of origin China        |                                  | China                                                                                                                                                                                                                                                                                                                                                                                              | a                           |  |
|                                                                                                     |                                    |                   | Standard colour group Gre      |                                  | Grey                                                                                                                                                                                                                                                                                                                                                                                               | òrey                        |  |
|                                                                                                     |                                    |                   |                                |                                  | Smoke Glas                                                                                                                                                                                                                                                                                                                                                                                         | Smoke Glass and Silver      |  |
|                                                                                                     |                                    |                   | Standard material group M      |                                  | Metal and Glass                                                                                                                                                                                                                                                                                                                                                                                    |                             |  |
|                                                                                                     |                                    |                   | Material composition           |                                  | Iron and Glass                                                                                                                                                                                                                                                                                                                                                                                     |                             |  |
|                                                                                                     |                                    |                   | Mail order packaging Yes       |                                  | Yes                                                                                                                                                                                                                                                                                                                                                                                                |                             |  |
|                                                                                                     |                                    |                   | Web description                |                                  | If you are looking to add an element of drama to<br>your home then look no further than our Estella<br>pendant. Beautifully crafted from linear detail<br>flawless smoke glass tubes that allow the light to<br>diffuse through and mixed in with contrasting silver<br>detail stems to create a striking feature for the<br>centre of any room. Also available in clear glass<br>with gold metal. |                             |  |
| Length (side                                                                                        |                                    | Length (side to s | side) (cm) Depth (front to bac |                                  | (cm)                                                                                                                                                                                                                                                                                                                                                                                               | Height (top to bottom) (cm) |  |
| Overall                                                                                             |                                    |                   | 1.15                           | 45.5                             |                                                                                                                                                                                                                                                                                                                                                                                                    | 145                         |  |
|                                                                                                     |                                    |                   |                                |                                  |                                                                                                                                                                                                                                                                                                                                                                                                    |                             |  |
| Base (from complete)                                                                                |                                    | n/a               |                                | n/a                              |                                                                                                                                                                                                                                                                                                                                                                                                    | n/a                         |  |
| Shade (from complete) n/a                                                                           |                                    |                   | n/a                            |                                  | n/a                                                                                                                                                                                                                                                                                                                                                                                                |                             |  |
| Tapered shade top                                                                                   | apered shade top n/a               |                   |                                | n/a                              |                                                                                                                                                                                                                                                                                                                                                                                                    |                             |  |
| Minimum drop                                                                                        |                                    | 52                |                                | Pendant body                     |                                                                                                                                                                                                                                                                                                                                                                                                    | 41                          |  |
|                                                                                                     |                                    |                   |                                | Product weight (kg)              |                                                                                                                                                                                                                                                                                                                                                                                                    | 2.71                        |  |
| Product Box                                                                                         |                                    | 29                |                                | 29                               |                                                                                                                                                                                                                                                                                                                                                                                                    | 59                          |  |
| Product Box quantity                                                                                |                                    | 1                 |                                | Product Box weight (kg)          |                                                                                                                                                                                                                                                                                                                                                                                                    | 4.8                         |  |
| Outer Box                                                                                           |                                    | n/a               |                                | n/a                              |                                                                                                                                                                                                                                                                                                                                                                                                    | n/a                         |  |
| Duter Box quantity n/a                                                                              |                                    |                   | Outer Box weight (kg)          |                                  | n/a                                                                                                                                                                                                                                                                                                                                                                                                |                             |  |
|                                                                                                     |                                    |                   |                                |                                  |                                                                                                                                                                                                                                                                                                                                                                                                    |                             |  |
| Number of bulbs                                                                                     |                                    | 8                 |                                | Shade lining colour and material |                                                                                                                                                                                                                                                                                                                                                                                                    | n/a                         |  |
| Bulb                                                                                                |                                    | G9                |                                | Shade gimbal size                |                                                                                                                                                                                                                                                                                                                                                                                                    | n/a                         |  |
| Wattage                                                                                             |                                    | 5W LED            |                                | Shade gimbal type and colour     |                                                                                                                                                                                                                                                                                                                                                                                                    | n/a                         |  |
| Tube riser                                                                                          | be riser n/a                       |                   |                                | Cord grip                        |                                                                                                                                                                                                                                                                                                                                                                                                    | in ceiling cup              |  |
| Lampholder                                                                                          | ampholder G9 White ceramic with si |                   | silver casing                  | Grommet                          |                                                                                                                                                                                                                                                                                                                                                                                                    | 2x clear plastic            |  |
| Cable colour and materi                                                                             | al                                 | Black fabric      |                                | Felt base/Feet                   |                                                                                                                                                                                                                                                                                                                                                                                                    | n/a                         |  |
| Cable type                                                                                          |                                    | 3x0.75mm²         |                                | UKCA/CE label                    |                                                                                                                                                                                                                                                                                                                                                                                                    | on lamp holder              |  |
| Plug                                                                                                |                                    | n/a               |                                | Double insulated label           |                                                                                                                                                                                                                                                                                                                                                                                                    | n/a                         |  |
| Switch                                                                                              |                                    | n/a               |                                | Traceability label               |                                                                                                                                                                                                                                                                                                                                                                                                    | in ceiling cup              |  |
| User manual                                                                                         |                                    | Yes               |                                | Y' statement label               |                                                                                                                                                                                                                                                                                                                                                                                                    | in ceiling cup              |  |
| IP rating 20                                                                                        |                                    |                   | - Issue date:                  |                                  | 22/03/2022 07:36:17                                                                                                                                                                                                                                                                                                                                                                                |                             |  |
| Dimmable Ye                                                                                         |                                    | Yes               |                                |                                  |                                                                                                                                                                                                                                                                                                                                                                                                    |                             |  |
| For packaging and labeling information please refer to our Packaging and Labelling Supplier Manual. |                                    |                   |                                |                                  |                                                                                                                                                                                                                                                                                                                                                                                                    |                             |  |