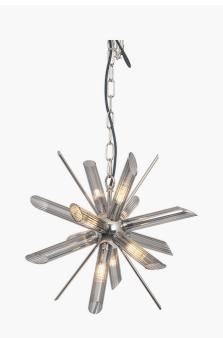

| Product code 35-333                                                                                 |                                    | Product Type      |                                | Electrified Pendant              |                                                                                                                                                                                                                                                                                                                                                                                                    |                             |  |
|-----------------------------------------------------------------------------------------------------|------------------------------------|-------------------|--------------------------------|----------------------------------|----------------------------------------------------------------------------------------------------------------------------------------------------------------------------------------------------------------------------------------------------------------------------------------------------------------------------------------------------------------------------------------------------|-----------------------------|--|
|                                                                                                     |                                    |                   | Description                    |                                  | Estella Smoke Glass and Silver Metal Starburst<br>Pendant                                                                                                                                                                                                                                                                                                                                          |                             |  |
|                                                                                                     |                                    |                   |                                |                                  | Estella                                                                                                                                                                                                                                                                                                                                                                                            |                             |  |
|                                                                                                     |                                    |                   | •                              |                                  |                                                                                                                                                                                                                                                                                                                                                                                                    | 018207401020                |  |
|                                                                                                     |                                    |                   | Supplier code RONG             |                                  | RONG002                                                                                                                                                                                                                                                                                                                                                                                            | NG002                       |  |
|                                                                                                     |                                    |                   | Country of origin China        |                                  | China                                                                                                                                                                                                                                                                                                                                                                                              | a                           |  |
|                                                                                                     |                                    |                   | Standard colour group Gre      |                                  | Grey                                                                                                                                                                                                                                                                                                                                                                                               | òrey                        |  |
|                                                                                                     |                                    |                   |                                |                                  | Smoke Glas                                                                                                                                                                                                                                                                                                                                                                                         | Smoke Glass and Silver      |  |
|                                                                                                     |                                    |                   | Standard material group M      |                                  | Metal and Glass                                                                                                                                                                                                                                                                                                                                                                                    |                             |  |
|                                                                                                     |                                    |                   | Material composition           |                                  | Iron and Glass                                                                                                                                                                                                                                                                                                                                                                                     |                             |  |
|                                                                                                     |                                    |                   | Mail order packaging Yes       |                                  | Yes                                                                                                                                                                                                                                                                                                                                                                                                |                             |  |
|                                                                                                     |                                    |                   | Web description                |                                  | If you are looking to add an element of drama to<br>your home then look no further than our Estella<br>pendant. Beautifully crafted from linear detail<br>flawless smoke glass tubes that allow the light to<br>diffuse through and mixed in with contrasting silver<br>detail stems to create a striking feature for the<br>centre of any room. Also available in clear glass<br>with gold metal. |                             |  |
| Length (side                                                                                        |                                    | Length (side to s | side) (cm) Depth (front to bac |                                  | (cm)                                                                                                                                                                                                                                                                                                                                                                                               | Height (top to bottom) (cm) |  |
| Overall                                                                                             |                                    |                   | 1.15                           | 45.5                             |                                                                                                                                                                                                                                                                                                                                                                                                    | 145                         |  |
|                                                                                                     |                                    |                   |                                |                                  |                                                                                                                                                                                                                                                                                                                                                                                                    |                             |  |
| Base (from complete)                                                                                |                                    | n/a               |                                | n/a                              |                                                                                                                                                                                                                                                                                                                                                                                                    | n/a                         |  |
| Shade (from complete) n/a                                                                           |                                    |                   | n/a                            |                                  | n/a                                                                                                                                                                                                                                                                                                                                                                                                |                             |  |
| Tapered shade top                                                                                   | apered shade top n/a               |                   |                                | n/a                              |                                                                                                                                                                                                                                                                                                                                                                                                    |                             |  |
| Minimum drop                                                                                        |                                    | 52                |                                | Pendant body                     |                                                                                                                                                                                                                                                                                                                                                                                                    | 41                          |  |
|                                                                                                     |                                    |                   |                                | Product weight (kg)              |                                                                                                                                                                                                                                                                                                                                                                                                    | 2.71                        |  |
| Product Box                                                                                         |                                    | 29                |                                | 29                               |                                                                                                                                                                                                                                                                                                                                                                                                    | 59                          |  |
| Product Box quantity                                                                                |                                    | 1                 |                                | Product Box weight (kg)          |                                                                                                                                                                                                                                                                                                                                                                                                    | 4.8                         |  |
| Outer Box                                                                                           |                                    | n/a               |                                | n/a                              |                                                                                                                                                                                                                                                                                                                                                                                                    | n/a                         |  |
| Duter Box quantity n/a                                                                              |                                    |                   | Outer Box weight (kg)          |                                  | n/a                                                                                                                                                                                                                                                                                                                                                                                                |                             |  |
|                                                                                                     |                                    |                   |                                |                                  |                                                                                                                                                                                                                                                                                                                                                                                                    |                             |  |
| Number of bulbs                                                                                     |                                    | 8                 |                                | Shade lining colour and material |                                                                                                                                                                                                                                                                                                                                                                                                    | n/a                         |  |
| Bulb                                                                                                |                                    | G9                |                                | Shade gimbal size                |                                                                                                                                                                                                                                                                                                                                                                                                    | n/a                         |  |
| Wattage                                                                                             |                                    | 5W LED            |                                | Shade gimbal type and colour     |                                                                                                                                                                                                                                                                                                                                                                                                    | n/a                         |  |
| Tube riser                                                                                          | be riser n/a                       |                   |                                | Cord grip                        |                                                                                                                                                                                                                                                                                                                                                                                                    | in ceiling cup              |  |
| Lampholder                                                                                          | ampholder G9 White ceramic with si |                   | silver casing                  | Grommet                          |                                                                                                                                                                                                                                                                                                                                                                                                    | 2x clear plastic            |  |
| Cable colour and materi                                                                             | al                                 | Black fabric      |                                | Felt base/Feet                   |                                                                                                                                                                                                                                                                                                                                                                                                    | n/a                         |  |
| Cable type                                                                                          |                                    | 3x0.75mm²         |                                | UKCA/CE label                    |                                                                                                                                                                                                                                                                                                                                                                                                    | on lamp holder              |  |
| Plug                                                                                                |                                    | n/a               |                                | Double insulated label           |                                                                                                                                                                                                                                                                                                                                                                                                    | n/a                         |  |
| Switch                                                                                              |                                    | n/a               |                                | Traceability label               |                                                                                                                                                                                                                                                                                                                                                                                                    | in ceiling cup              |  |
| User manual                                                                                         |                                    | Yes               |                                | Y' statement label               |                                                                                                                                                                                                                                                                                                                                                                                                    | in ceiling cup              |  |
| IP rating 20                                                                                        |                                    |                   | - Issue date:                  |                                  | 22/03/2022 07:36:17                                                                                                                                                                                                                                                                                                                                                                                |                             |  |
| Dimmable Ye                                                                                         |                                    | Yes               |                                |                                  |                                                                                                                                                                                                                                                                                                                                                                                                    |                             |  |
| For packaging and labeling information please refer to our Packaging and Labelling Supplier Manual. |                                    |                   |                                |                                  |                                                                                                                                                                                                                                                                                                                                                                                                    |                             |  |