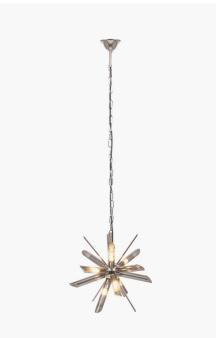

| Product code 35-333                                                                                 |                                    | Product Type      |                                | Electrified Pendant              |                                                                                                                                                                                                                                                                                                                                                                                                    |                             |  |
|-----------------------------------------------------------------------------------------------------|------------------------------------|-------------------|--------------------------------|----------------------------------|----------------------------------------------------------------------------------------------------------------------------------------------------------------------------------------------------------------------------------------------------------------------------------------------------------------------------------------------------------------------------------------------------|-----------------------------|--|
|                                                                                                     |                                    |                   | Description                    |                                  | Estella Smoke Glass and Silver Metal Starburst<br>Pendant                                                                                                                                                                                                                                                                                                                                          |                             |  |
|                                                                                                     |                                    |                   |                                |                                  | Estella                                                                                                                                                                                                                                                                                                                                                                                            |                             |  |
|                                                                                                     |                                    |                   | •                              |                                  |                                                                                                                                                                                                                                                                                                                                                                                                    | 018207401020                |  |
|                                                                                                     |                                    |                   | Supplier code RONG             |                                  | RONG002                                                                                                                                                                                                                                                                                                                                                                                            | NG002                       |  |
|                                                                                                     |                                    |                   | Country of origin China        |                                  | China                                                                                                                                                                                                                                                                                                                                                                                              | a                           |  |
|                                                                                                     |                                    |                   | Standard colour group Gre      |                                  | Grey                                                                                                                                                                                                                                                                                                                                                                                               | òrey                        |  |
|                                                                                                     |                                    |                   |                                |                                  | Smoke Glas                                                                                                                                                                                                                                                                                                                                                                                         | Smoke Glass and Silver      |  |
|                                                                                                     |                                    |                   | Standard material group M      |                                  | Metal and Glass                                                                                                                                                                                                                                                                                                                                                                                    |                             |  |
|                                                                                                     |                                    |                   | Material composition           |                                  | Iron and Glass                                                                                                                                                                                                                                                                                                                                                                                     |                             |  |
|                                                                                                     |                                    |                   | Mail order packaging Yes       |                                  | Yes                                                                                                                                                                                                                                                                                                                                                                                                |                             |  |
|                                                                                                     |                                    |                   | Web description                |                                  | If you are looking to add an element of drama to<br>your home then look no further than our Estella<br>pendant. Beautifully crafted from linear detail<br>flawless smoke glass tubes that allow the light to<br>diffuse through and mixed in with contrasting silver<br>detail stems to create a striking feature for the<br>centre of any room. Also available in clear glass<br>with gold metal. |                             |  |
| Length (side                                                                                        |                                    | Length (side to s | side) (cm) Depth (front to bac |                                  | (cm)                                                                                                                                                                                                                                                                                                                                                                                               | Height (top to bottom) (cm) |  |
| Overall                                                                                             |                                    |                   | 1.15                           | 45.5                             |                                                                                                                                                                                                                                                                                                                                                                                                    | 145                         |  |
|                                                                                                     |                                    |                   |                                |                                  |                                                                                                                                                                                                                                                                                                                                                                                                    |                             |  |
| Base (from complete)                                                                                |                                    | n/a               |                                | n/a                              |                                                                                                                                                                                                                                                                                                                                                                                                    | n/a                         |  |
| Shade (from complete) n/a                                                                           |                                    |                   | n/a                            |                                  | n/a                                                                                                                                                                                                                                                                                                                                                                                                |                             |  |
| Tapered shade top                                                                                   | apered shade top n/a               |                   |                                | n/a                              |                                                                                                                                                                                                                                                                                                                                                                                                    |                             |  |
| Minimum drop                                                                                        |                                    | 52                |                                | Pendant body                     |                                                                                                                                                                                                                                                                                                                                                                                                    | 41                          |  |
|                                                                                                     |                                    |                   |                                | Product weight (kg)              |                                                                                                                                                                                                                                                                                                                                                                                                    | 2.71                        |  |
| Product Box                                                                                         |                                    | 29                |                                | 29                               |                                                                                                                                                                                                                                                                                                                                                                                                    | 59                          |  |
| Product Box quantity                                                                                |                                    | 1                 |                                | Product Box weight (kg)          |                                                                                                                                                                                                                                                                                                                                                                                                    | 4.8                         |  |
| Outer Box                                                                                           |                                    | n/a               |                                | n/a                              |                                                                                                                                                                                                                                                                                                                                                                                                    | n/a                         |  |
| Duter Box quantity n/a                                                                              |                                    |                   | Outer Box weight (kg)          |                                  | n/a                                                                                                                                                                                                                                                                                                                                                                                                |                             |  |
|                                                                                                     |                                    |                   |                                |                                  |                                                                                                                                                                                                                                                                                                                                                                                                    |                             |  |
| Number of bulbs                                                                                     |                                    | 8                 |                                | Shade lining colour and material |                                                                                                                                                                                                                                                                                                                                                                                                    | n/a                         |  |
| Bulb                                                                                                |                                    | G9                |                                | Shade gimbal size                |                                                                                                                                                                                                                                                                                                                                                                                                    | n/a                         |  |
| Wattage                                                                                             |                                    | 5W LED            |                                | Shade gimbal type and colour     |                                                                                                                                                                                                                                                                                                                                                                                                    | n/a                         |  |
| Tube riser                                                                                          | be riser n/a                       |                   |                                | Cord grip                        |                                                                                                                                                                                                                                                                                                                                                                                                    | in ceiling cup              |  |
| Lampholder                                                                                          | ampholder G9 White ceramic with si |                   | silver casing                  | Grommet                          |                                                                                                                                                                                                                                                                                                                                                                                                    | 2x clear plastic            |  |
| Cable colour and materi                                                                             | al                                 | Black fabric      |                                | Felt base/Feet                   |                                                                                                                                                                                                                                                                                                                                                                                                    | n/a                         |  |
| Cable type                                                                                          |                                    | 3x0.75mm²         |                                | UKCA/CE label                    |                                                                                                                                                                                                                                                                                                                                                                                                    | on lamp holder              |  |
| Plug                                                                                                |                                    | n/a               |                                | Double insulated label           |                                                                                                                                                                                                                                                                                                                                                                                                    | n/a                         |  |
| Switch                                                                                              |                                    | n/a               |                                | Traceability label               |                                                                                                                                                                                                                                                                                                                                                                                                    | in ceiling cup              |  |
| User manual                                                                                         |                                    | Yes               |                                | Y' statement label               |                                                                                                                                                                                                                                                                                                                                                                                                    | in ceiling cup              |  |
| IP rating 20                                                                                        |                                    |                   | - Issue date:                  |                                  | 22/03/2022 07:36:17                                                                                                                                                                                                                                                                                                                                                                                |                             |  |
| Dimmable Ye                                                                                         |                                    | Yes               |                                |                                  |                                                                                                                                                                                                                                                                                                                                                                                                    |                             |  |
| For packaging and labeling information please refer to our Packaging and Labelling Supplier Manual. |                                    |                   |                                |                                  |                                                                                                                                                                                                                                                                                                                                                                                                    |                             |  |