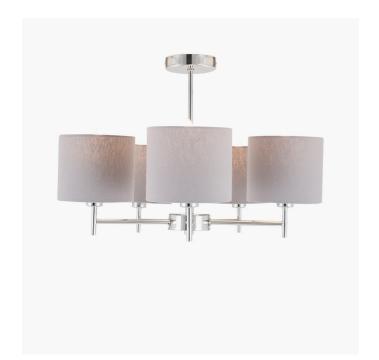

| Product code | 35-288 | Product Type            | Electrified Pendant                                                                                                                                                                                                                                                                                   |  |
|--------------|--------|-------------------------|-------------------------------------------------------------------------------------------------------------------------------------------------------------------------------------------------------------------------------------------------------------------------------------------------------|--|
| #            |        | Description             | Plaza Silver Metal and Grey Linen 5 Arm Pendant                                                                                                                                                                                                                                                       |  |
|              |        | Range name              | Plaza Silver                                                                                                                                                                                                                                                                                          |  |
|              |        | Barcode                 | 5018207387669                                                                                                                                                                                                                                                                                         |  |
|              |        | Supplier code           | JINX001                                                                                                                                                                                                                                                                                               |  |
|              |        | Country of origin       | China                                                                                                                                                                                                                                                                                                 |  |
|              |        | Standard colour group   | Silver                                                                                                                                                                                                                                                                                                |  |
|              |        | Selling colour          | Chrome, Grey                                                                                                                                                                                                                                                                                          |  |
|              |        | Standard material group | Metal and Fabric                                                                                                                                                                                                                                                                                      |  |
|              |        | Material composition    | Steel, Linen                                                                                                                                                                                                                                                                                          |  |
|              |        | Mail order packaging    | Yes                                                                                                                                                                                                                                                                                                   |  |
| u .          |        | Web description         | Simple yet extremely elegant, this silver five arm electrified pendant will make a great addition to your home. Stylish and tasteful in an understated fashion, this effortless piece has been finished with five grey linen shades. Also available in antique brass metal with natural linen shades. |  |