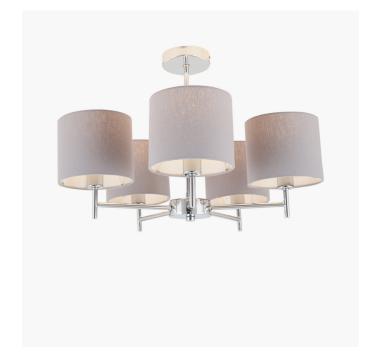

| Product code | 35-288 | Product Type            | Electrified Pendant                                                                                                                                                                                                                                                                                   |  |
|--------------|--------|-------------------------|-------------------------------------------------------------------------------------------------------------------------------------------------------------------------------------------------------------------------------------------------------------------------------------------------------|--|
| #            |        | Description             | Plaza Silver Metal and Grey Linen 5 Arm Pendant                                                                                                                                                                                                                                                       |  |
|              |        | Range name              | Plaza Silver                                                                                                                                                                                                                                                                                          |  |
|              |        | Barcode                 | 5018207387669                                                                                                                                                                                                                                                                                         |  |
|              |        | Supplier code           | JINX001                                                                                                                                                                                                                                                                                               |  |
|              |        | Country of origin       | China                                                                                                                                                                                                                                                                                                 |  |
|              |        | Standard colour group   | Silver                                                                                                                                                                                                                                                                                                |  |
|              |        | Selling colour          | Chrome, Grey                                                                                                                                                                                                                                                                                          |  |
|              |        | Standard material group | Metal and Fabric                                                                                                                                                                                                                                                                                      |  |
|              |        | Material composition    | Steel, Linen                                                                                                                                                                                                                                                                                          |  |
|              |        | Mail order packaging    | Yes                                                                                                                                                                                                                                                                                                   |  |
| u .          |        | Web description         | Simple yet extremely elegant, this silver five arm electrified pendant will make a great addition to your home. Stylish and tasteful in an understated fashion, this effortless piece has been finished with five grey linen shades. Also available in antique brass metal with natural linen shades. |  |