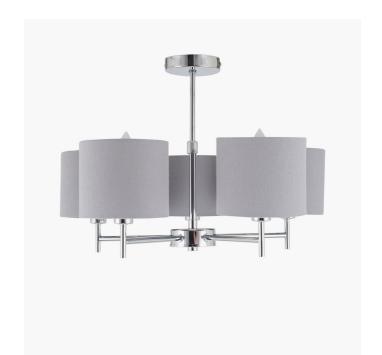

| Product code | 35-288 | Product Type            | Electrified Pendant                                                                                                                                                                                                                                                                                   |  |
|--------------|--------|-------------------------|-------------------------------------------------------------------------------------------------------------------------------------------------------------------------------------------------------------------------------------------------------------------------------------------------------|--|
| #            |        | Description             | Plaza Silver Metal and Grey Linen 5 Arm Pendant                                                                                                                                                                                                                                                       |  |
|              |        | Range name              | Plaza Silver                                                                                                                                                                                                                                                                                          |  |
|              |        | Barcode                 | 5018207387669                                                                                                                                                                                                                                                                                         |  |
|              |        | Supplier code           | JINX001                                                                                                                                                                                                                                                                                               |  |
|              |        | Country of origin       | China                                                                                                                                                                                                                                                                                                 |  |
|              |        | Standard colour group   | Silver                                                                                                                                                                                                                                                                                                |  |
|              |        | Selling colour          | Chrome, Grey                                                                                                                                                                                                                                                                                          |  |
|              |        | Standard material group | Metal and Fabric                                                                                                                                                                                                                                                                                      |  |
|              |        | Material composition    | Steel, Linen                                                                                                                                                                                                                                                                                          |  |
|              |        | Mail order packaging    | Yes                                                                                                                                                                                                                                                                                                   |  |
| u .          |        | Web description         | Simple yet extremely elegant, this silver five arm electrified pendant will make a great addition to your home. Stylish and tasteful in an understated fashion, this effortless piece has been finished with five grey linen shades. Also available in antique brass metal with natural linen shades. |  |