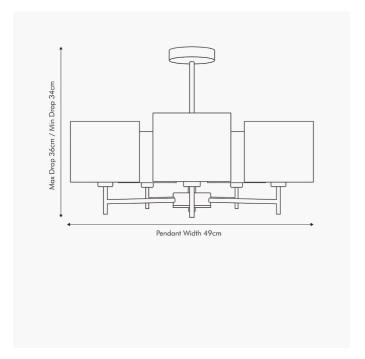

|                           | Length (side to side) (cm)                      | Depth (front to back) (cm)       | Height (top to bottom) (cm) |
|---------------------------|-------------------------------------------------|----------------------------------|-----------------------------|
| Overall                   | 49                                              | 49                               | 36                          |
| Base (from complete)      | n/a                                             | n/a                              | n/a                         |
| Shade (from complete)     | n/a                                             | n/a                              | n/a                         |
| Tapered shade top         | n/a                                             | n/a                              |                             |
| Minimum drop              | 34                                              | Pendant body                     | n/a                         |
|                           |                                                 | Product weight (kg)              | 1.28                        |
| Product Box               | 42.5                                            | 42                               | 30.5                        |
| Product Box quantity      | 1                                               | Product Box weight (kg)          | 2                           |
| Outer Box                 | n/a                                             | n/a                              | n/a                         |
| Outer Box quantity        | n/a                                             | Outer Box weight (kg)            | n/a                         |
| Number of bulbs           | 5                                               | Shade lining colour and material | n/a                         |
| Bulb                      | SES/E14 Golf Ball                               | Shade gimbal size                | 30mm                        |
| Wattage                   | 10-12W LED                                      | Shade gimbal type and colour     | fixed                       |
| Tube riser                | n/a                                             | Cord grip                        | in ceiling cup              |
| Lampholder                | E14 Black plastic                               | Grommet                          | n/a                         |
| Cable colour and material | n/a                                             | Felt base/Feet                   | n/a                         |
| Cable type                | 2x0.75mm² with an Earth terminal in ceiling cup | UKCA/CE label                    | on traceability label       |
| Plug                      | n/a                                             | Double insulated label           | n/a                         |
| Switch                    | n/a                                             | Traceability label               | in ceiling cup              |
| User manual               | Yes                                             | Y' statement label               | in ceiling cup              |
| IP rating                 | 20                                              | Issue date:                      | 20/01/2023 09:23:32         |
|                           |                                                 | Lleeuo dato:                     |                             |