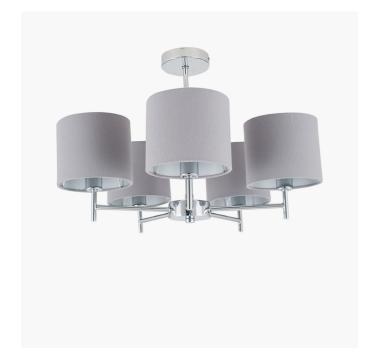

| Product code | 35-288 | Product Type            | Electrified Pendant                                                                                                                                                                                                                                                                                   |  |
|--------------|--------|-------------------------|-------------------------------------------------------------------------------------------------------------------------------------------------------------------------------------------------------------------------------------------------------------------------------------------------------|--|
| #            |        | Description             | Plaza Silver Metal and Grey Linen 5 Arm Pendant                                                                                                                                                                                                                                                       |  |
|              |        | Range name              | Plaza Silver                                                                                                                                                                                                                                                                                          |  |
|              |        | Barcode                 | 5018207387669                                                                                                                                                                                                                                                                                         |  |
|              |        | Supplier code           | JINX001                                                                                                                                                                                                                                                                                               |  |
|              |        | Country of origin       | China                                                                                                                                                                                                                                                                                                 |  |
|              |        | Standard colour group   | Silver                                                                                                                                                                                                                                                                                                |  |
|              |        | Selling colour          | Chrome, Grey                                                                                                                                                                                                                                                                                          |  |
|              |        | Standard material group | Metal and Fabric                                                                                                                                                                                                                                                                                      |  |
|              |        | Material composition    | Steel, Linen                                                                                                                                                                                                                                                                                          |  |
|              |        | Mail order packaging    | Yes                                                                                                                                                                                                                                                                                                   |  |
| u .          |        | Web description         | Simple yet extremely elegant, this silver five arm electrified pendant will make a great addition to your home. Stylish and tasteful in an understated fashion, this effortless piece has been finished with five grey linen shades. Also available in antique brass metal with natural linen shades. |  |