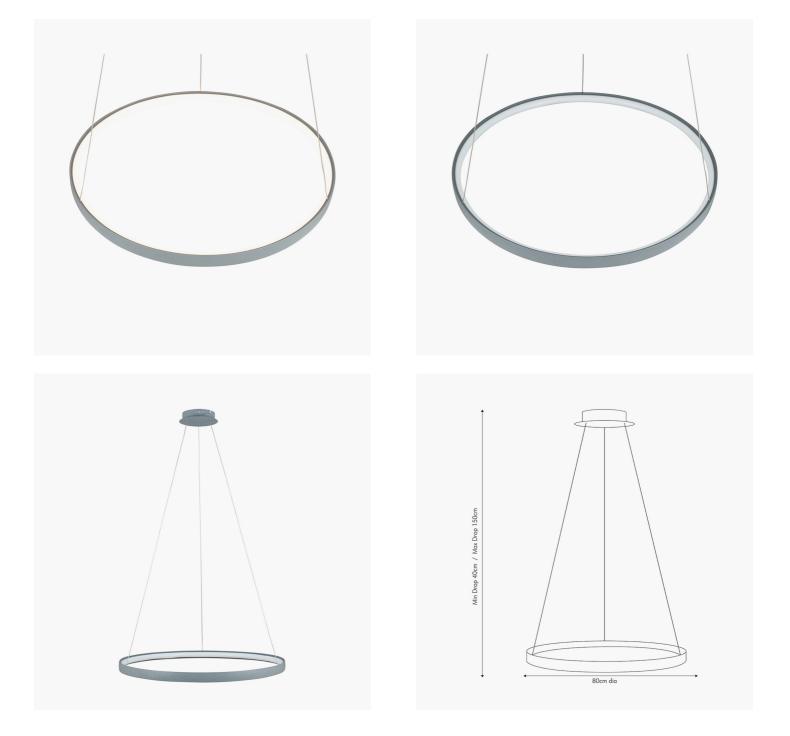

| Product code                                                                                        | 35-294                                                 |                             | Product Type                     |                                                                                                                                                                                                                                                                                                                                                                                                                | Electrified Pendant         |  |
|-----------------------------------------------------------------------------------------------------|--------------------------------------------------------|-----------------------------|----------------------------------|----------------------------------------------------------------------------------------------------------------------------------------------------------------------------------------------------------------------------------------------------------------------------------------------------------------------------------------------------------------------------------------------------------------|-----------------------------|--|
|                                                                                                     |                                                        | Description                 |                                  | Orion Grey LED Round Pendant                                                                                                                                                                                                                                                                                                                                                                                   |                             |  |
| /                                                                                                   | \                                                      | Range name                  |                                  | Orion                                                                                                                                                                                                                                                                                                                                                                                                          |                             |  |
|                                                                                                     |                                                        | Barcode                     |                                  | 5018207387867                                                                                                                                                                                                                                                                                                                                                                                                  |                             |  |
|                                                                                                     |                                                        | Supplier code               |                                  | ZHON001                                                                                                                                                                                                                                                                                                                                                                                                        |                             |  |
|                                                                                                     |                                                        | Country of origin China     |                                  | China                                                                                                                                                                                                                                                                                                                                                                                                          |                             |  |
|                                                                                                     |                                                        | Standard colour group       |                                  | Grey                                                                                                                                                                                                                                                                                                                                                                                                           |                             |  |
|                                                                                                     |                                                        |                             |                                  | Grey                                                                                                                                                                                                                                                                                                                                                                                                           | 5                           |  |
|                                                                                                     |                                                        | Standard material group Pla |                                  | Plastic and                                                                                                                                                                                                                                                                                                                                                                                                    | Plastic and Silicone        |  |
|                                                                                                     |                                                        | Material composition        |                                  | Aluminium, Silicone, Iron                                                                                                                                                                                                                                                                                                                                                                                      |                             |  |
|                                                                                                     |                                                        | Mail order packaging Yes    |                                  | Yes                                                                                                                                                                                                                                                                                                                                                                                                            |                             |  |
|                                                                                                     |                                                        | Web description             |                                  | Simple yet stylish, this statement circle design elec<br>pendant is in a soft matt grey finish. Within the<br>circle are integrated LED strips which create an<br>innovative modern take on the standard pendant.<br>The integrated, non-replaceable LED comes with a<br>2-year guarantee but has a life span of up to 10<br>years and as a bonus, is also 90% more energy-<br>efficient than a standard bulb. |                             |  |
|                                                                                                     | Length (side to s                                      | ide) (cm)                   | Depth (front to bacl             | (cm)                                                                                                                                                                                                                                                                                                                                                                                                           | Height (top to bottom) (cm) |  |
| Overall                                                                                             | 80                                                     |                             | 80                               |                                                                                                                                                                                                                                                                                                                                                                                                                | 150                         |  |
| Base (from complete)                                                                                | n/a                                                    |                             | n/a                              |                                                                                                                                                                                                                                                                                                                                                                                                                | n/a                         |  |
|                                                                                                     |                                                        |                             |                                  |                                                                                                                                                                                                                                                                                                                                                                                                                |                             |  |
| Shade (from complete)                                                                               | n/a                                                    |                             | n/a                              |                                                                                                                                                                                                                                                                                                                                                                                                                | n/a                         |  |
| Tapered shade top                                                                                   | n/a                                                    |                             | n/a                              |                                                                                                                                                                                                                                                                                                                                                                                                                |                             |  |
| Minimum drop                                                                                        | 40                                                     |                             | Pendant body                     |                                                                                                                                                                                                                                                                                                                                                                                                                | n/a                         |  |
|                                                                                                     |                                                        |                             | Product weight (kg)              |                                                                                                                                                                                                                                                                                                                                                                                                                | 2                           |  |
| Product Box                                                                                         | 87                                                     |                             | 11                               |                                                                                                                                                                                                                                                                                                                                                                                                                | 87                          |  |
| Product Box quantity                                                                                | 1                                                      |                             | Product Box weight (kg)          |                                                                                                                                                                                                                                                                                                                                                                                                                | 3.85                        |  |
| Outer Box                                                                                           | 89                                                     |                             | 89                               |                                                                                                                                                                                                                                                                                                                                                                                                                | 47.5                        |  |
| Outer Box quantity                                                                                  | 4                                                      |                             | Outer Box weight (kg)            |                                                                                                                                                                                                                                                                                                                                                                                                                | 18                          |  |
|                                                                                                     |                                                        |                             |                                  |                                                                                                                                                                                                                                                                                                                                                                                                                |                             |  |
| Number of bulbs                                                                                     | n/a                                                    |                             | Shade lining colour and material |                                                                                                                                                                                                                                                                                                                                                                                                                | n/a                         |  |
| Bulb                                                                                                | Containing LED light strip, 3200<br>lumens, 3000-3200K |                             | Shade gimbal size                |                                                                                                                                                                                                                                                                                                                                                                                                                | n/a                         |  |
| Wattage                                                                                             | 6-9W LED                                               |                             | Shade gimbal type and colour     |                                                                                                                                                                                                                                                                                                                                                                                                                | n/a                         |  |
| Tube riser                                                                                          | n/a                                                    |                             | Cord grip                        |                                                                                                                                                                                                                                                                                                                                                                                                                | in ceiling cup              |  |
| Lampholder                                                                                          | n/a                                                    |                             | Grommet                          |                                                                                                                                                                                                                                                                                                                                                                                                                | n/a                         |  |
| Cable colour and material                                                                           | Silver with clear coating                              |                             | Felt base/Feet                   |                                                                                                                                                                                                                                                                                                                                                                                                                | n/a                         |  |
| Cable type                                                                                          | 0.50mm² with an Earth terminal in ceiling cup          |                             | UKCA/CE label                    |                                                                                                                                                                                                                                                                                                                                                                                                                | on traceability label       |  |
| Plug                                                                                                | n/a                                                    |                             | Double insulated label           |                                                                                                                                                                                                                                                                                                                                                                                                                | n/a                         |  |
| Switch                                                                                              | n/a                                                    |                             | Traceability label               |                                                                                                                                                                                                                                                                                                                                                                                                                | in ceiling cup              |  |
| User manual                                                                                         | Yes                                                    |                             | Y' statement label               |                                                                                                                                                                                                                                                                                                                                                                                                                | Z statement                 |  |
| IP rating                                                                                           | 20                                                     | Issue date:                 |                                  | 22/03/2022 07:35:41                                                                                                                                                                                                                                                                                                                                                                                            |                             |  |
| Dimmable                                                                                            | Yes                                                    |                             | ISSUE VAIE.                      |                                                                                                                                                                                                                                                                                                                                                                                                                |                             |  |
| For packaging and labeling information please refer to our Packaging and Labelling Supplier Manual. |                                                        |                             |                                  |                                                                                                                                                                                                                                                                                                                                                                                                                |                             |  |