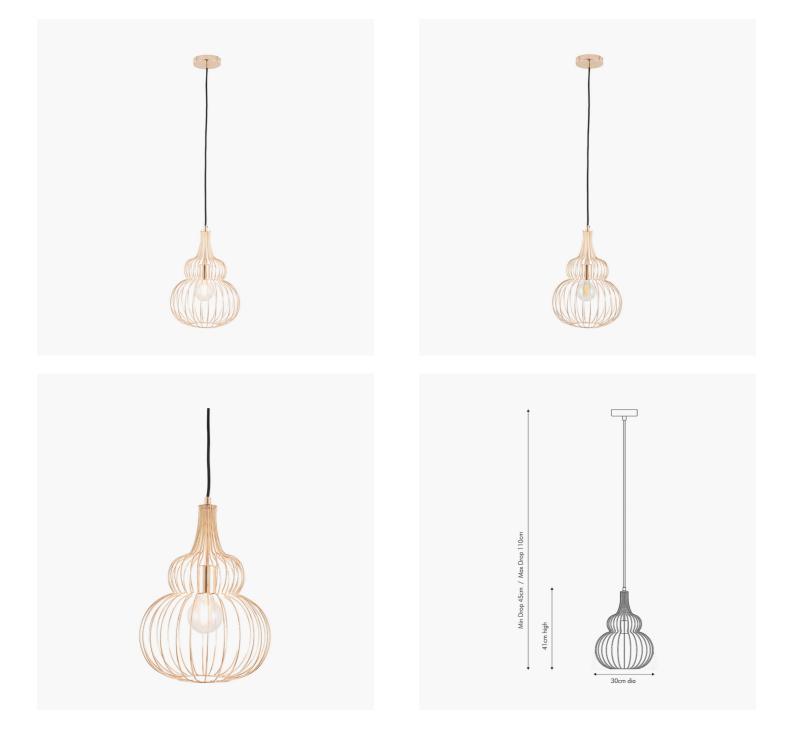

|                           | Length (side to side) (cm)                      | Depth (front to back) (cm)       | Height (top to bottom) (cm) |  |
|---------------------------|-------------------------------------------------|----------------------------------|-----------------------------|--|
| Overall                   | 30                                              | 30                               | 110                         |  |
| Base (from complete)      | n/a                                             | n/a                              | n/a                         |  |
| Shade (from complete)     | n/a                                             | n/a                              | n/a                         |  |
| Tapered shade top         | n/a                                             | n/a                              |                             |  |
| Minimum drop              | 45                                              | Pendant body                     | 41                          |  |
|                           |                                                 | Product weight (kg)              | 1.1                         |  |
| Product Box               | 34                                              | 34                               | 47.5                        |  |
| Product Box quantity      | 1                                               | Product Box weight (kg)          | 2.4                         |  |
| Outer Box                 | n/a                                             | n/a                              | n/a                         |  |
| Outer Box quantity        | n/a                                             | Outer Box weight (kg)            | n/a                         |  |
| Number of bulbs           | 1                                               | Shade lining colour and material | n/a                         |  |
| Bulb                      | ES/E27 GLS                                      | Shade gimbal size                | n/a                         |  |
| Wattage                   | 10-12W LED                                      | Shade gimbal type and colour     | n/a                         |  |
| Tube riser                | n/a                                             | Cord grip                        | in ceiling cup              |  |
| Lampholder                | E27 Black plastic with french gold casing       | Grommet                          | n/a                         |  |
| Cable colour and material | Black fabric                                    | Felt base/Feet                   | n/a                         |  |
| Cable type                | 2x0.75mm² with an Earth terminal in ceiling cup | UKCA/CE label                    | in ceiling cup              |  |
| Plug                      | n/a                                             | Double insulated label           | n/a                         |  |
| Switch                    | n/a                                             | Traceability label               | in ceiling cup              |  |
| User manual               | Yes                                             | Y' statement label               | in ceiling cup              |  |
| P rating 20               |                                                 | Inque date:                      | 22/02/2022 07:25:45         |  |
| Dimmable                  | Yes                                             | Issue date:                      | 22/03/2022 07:35:45         |  |