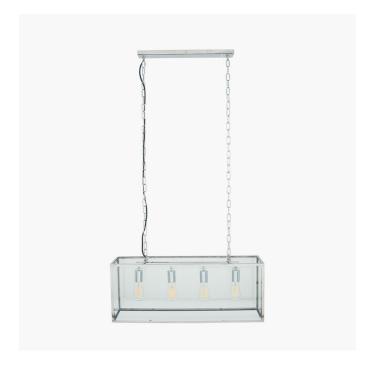

| Product code | 35-309 | Product Type            | Electrified Pendant                                                                                                                                                                                                                                                                                          |
|--------------|--------|-------------------------|--------------------------------------------------------------------------------------------------------------------------------------------------------------------------------------------------------------------------------------------------------------------------------------------------------------|
|              |        | Description             | Llewellyn Silver Metal and Glass Four Bulb<br>Pendant                                                                                                                                                                                                                                                        |
|              |        | Range name              | Llewellyn Silver                                                                                                                                                                                                                                                                                             |
|              |        | Barcode                 | 5018207388208                                                                                                                                                                                                                                                                                                |
|              |        | Supplier code           | ZHON003                                                                                                                                                                                                                                                                                                      |
|              |        | Country of origin       | China                                                                                                                                                                                                                                                                                                        |
|              |        | Standard colour group   | Silver                                                                                                                                                                                                                                                                                                       |
|              |        | Selling colour          | Shiny Chrome                                                                                                                                                                                                                                                                                                 |
|              |        | Standard material group | Metal and Glass                                                                                                                                                                                                                                                                                              |
|              |        | Material composition    | Metal, Glass                                                                                                                                                                                                                                                                                                 |
|              |        | Mail order packaging    | Yes                                                                                                                                                                                                                                                                                                          |
|              |        | Web description         | Clean and stylish the simplicity of this electrified pendant makes the silver metal frame single pendant the focal point of your living space. Pair this pendant with one of the bulb styles from our feature Calex bulb range for a modern industrial look. Also available as a single electrified pendant. |