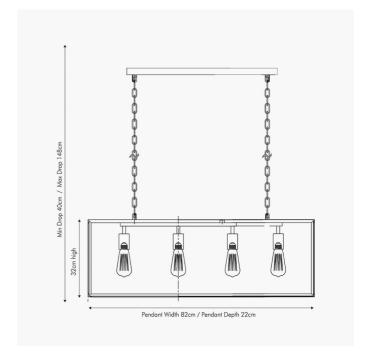

|                           | Length (side to side) (cm)                      | Depth (front to back) (cm)       | Height (top to bottom) (cm) |
|---------------------------|-------------------------------------------------|----------------------------------|-----------------------------|
| Overall                   | 82                                              | 22                               | 148                         |
| Base (from complete)      | n/a                                             | n/a                              | n/a                         |
| Shade (from complete)     | n/a                                             | n/a                              | n/a                         |
| Tapered shade top         | n/a                                             | n/a                              |                             |
| Minimum drop              | 40                                              | Pendant body                     | 32                          |
|                           |                                                 | Product weight (kg)              | 9.32                        |
| Product Box               | 100                                             | 41                               | 44                          |
| Product Box quantity      | 1                                               | Product Box weight (kg)          | 7.9                         |
| Outer Box                 | n/a                                             | n/a                              | n/a                         |
| Outer Box quantity        | n/a                                             | Outer Box weight (kg)            | n/a                         |
| Number of bulbs           | 4                                               | Shade lining colour and material | n/a                         |
| Bulb                      | ES/E27 GLS                                      | Shade gimbal size                | n/a                         |
| Wattage                   | 10-12W LED                                      | Shade gimbal type and colour     | n/a                         |
| Tube riser                | n/a                                             | Cord grip                        | in ceiling cup              |
| Lampholder                | E27 White plastic with chrome casing            | Grommet                          | n/a                         |
| Cable colour and material | Black fabric                                    | Felt base/Feet                   | n/a                         |
| Cable type                | 2x0.75mm² with an Earth terminal in ceiling cup | UKCA/CE label                    | on traceability label       |
| Plug                      | n/a                                             | Double insulated label           | n/a                         |
| Switch                    | n/a                                             | Traceability label               | in ceiling cup              |
| User manual               | Yes                                             | Y' statement label               | in ceiling cup              |
| P rating 20               |                                                 | Issue date:                      | 22/03/2022 07:35:51         |
|                           |                                                 |                                  |                             |