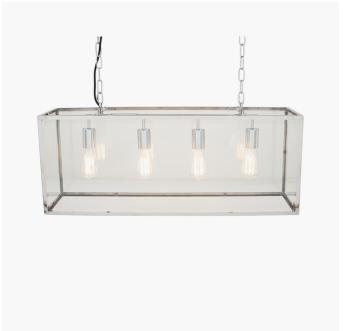

| Product code | 35-309 | Product Type            | Electrified Pendant                                                                                                                                                                                                                                                                                          |
|--------------|--------|-------------------------|--------------------------------------------------------------------------------------------------------------------------------------------------------------------------------------------------------------------------------------------------------------------------------------------------------------|
|              |        | Description             | Llewellyn Silver Metal and Glass Four Bulb<br>Pendant                                                                                                                                                                                                                                                        |
|              |        | Range name              | Llewellyn Silver                                                                                                                                                                                                                                                                                             |
|              |        | Barcode                 | 5018207388208                                                                                                                                                                                                                                                                                                |
|              |        | Supplier code           | ZHON003                                                                                                                                                                                                                                                                                                      |
|              |        | Country of origin       | China                                                                                                                                                                                                                                                                                                        |
|              |        | Standard colour group   | Silver                                                                                                                                                                                                                                                                                                       |
|              |        | Selling colour          | Shiny Chrome                                                                                                                                                                                                                                                                                                 |
|              |        | Standard material group | Metal and Glass                                                                                                                                                                                                                                                                                              |
|              |        | Material composition    | Metal, Glass                                                                                                                                                                                                                                                                                                 |
|              |        | Mail order packaging    | Yes                                                                                                                                                                                                                                                                                                          |
|              |        | Web description         | Clean and stylish the simplicity of this electrified pendant makes the silver metal frame single pendant the focal point of your living space. Pair this pendant with one of the bulb styles from our feature Calex bulb range for a modern industrial look. Also available as a single electrified pendant. |