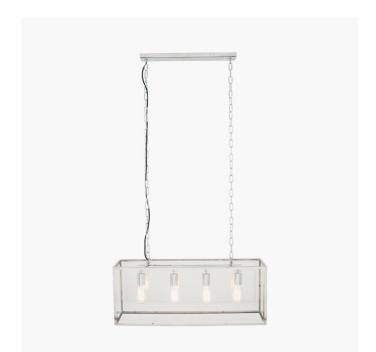

| Product code | 35-309 | Product Type            | Electrified Pendant                                                                                                                                                                                                                                                                                          |
|--------------|--------|-------------------------|--------------------------------------------------------------------------------------------------------------------------------------------------------------------------------------------------------------------------------------------------------------------------------------------------------------|
|              |        | Description             | Llewellyn Silver Metal and Glass Four Bulb<br>Pendant                                                                                                                                                                                                                                                        |
|              |        | Range name              | Llewellyn Silver                                                                                                                                                                                                                                                                                             |
|              |        | Barcode                 | 5018207388208                                                                                                                                                                                                                                                                                                |
|              |        | Supplier code           | ZHON003                                                                                                                                                                                                                                                                                                      |
|              |        | Country of origin       | China                                                                                                                                                                                                                                                                                                        |
|              |        | Standard colour group   | Silver                                                                                                                                                                                                                                                                                                       |
|              |        | Selling colour          | Shiny Chrome                                                                                                                                                                                                                                                                                                 |
|              |        | Standard material group | Metal and Glass                                                                                                                                                                                                                                                                                              |
|              |        | Material composition    | Metal, Glass                                                                                                                                                                                                                                                                                                 |
|              |        | Mail order packaging    | Yes                                                                                                                                                                                                                                                                                                          |
|              |        | Web description         | Clean and stylish the simplicity of this electrified pendant makes the silver metal frame single pendant the focal point of your living space. Pair this pendant with one of the bulb styles from our feature Calex bulb range for a modern industrial look. Also available as a single electrified pendant. |