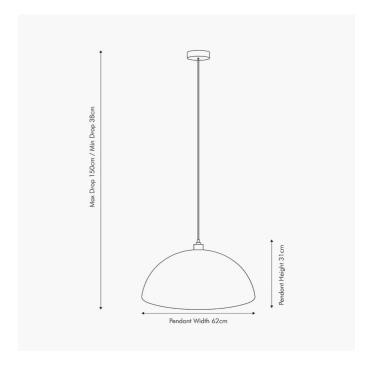

|                           | Length (side to side) (cm)                      | Depth (front to back) (cm)       | Height (top to bottom) (cm) |
|---------------------------|-------------------------------------------------|----------------------------------|-----------------------------|
| Overall                   | 62                                              | 62                               | 150                         |
| Base (from complete)      | n/a                                             | n/a                              | n/a                         |
| Shade (from complete)     | n/a                                             | n/a                              | n/a                         |
| Tapered shade top         | n/a                                             | n/a                              |                             |
| Minimum drop              | 38                                              | Pendant body                     | 31                          |
|                           |                                                 | Product weight (kg)              | 3.25                        |
| Product Box               | 65                                              | 64                               | 38                          |
| Product Box quantity      | 1                                               | Product Box weight (kg)          | 7.5                         |
| Outer Box                 | n/a                                             | n/a                              | n/a                         |
| Outer Box quantity        | n/a                                             | Outer Box weight (kg)            | n/a                         |
|                           |                                                 |                                  | T                           |
| Number of bulbs           | 1                                               | Shade lining colour and material | n/a                         |
| Bulb                      | ES/E27 GLS                                      | Shade gimbal size                | n/a                         |
| Wattage                   | 10-12W LED                                      | Shade gimbal type and colour     | n/a                         |
| Tube riser                | n/a                                             | Cord grip                        | in ceilling cup             |
| Lampholder                | E27 Black plastic                               | Grommet                          | n/a                         |
| Cable colour and material | Black fabric                                    | Felt base/Feet                   | n/a                         |
| Cable type                | 2x0.75mm² with an Earth terminal in ceiling cup | UKCA/CE label                    | on lamp holder              |
| Plug                      | n/a                                             | Double insulated label           | n/a                         |
| Switch                    | n/a                                             | Traceability label               | in ceilling cup             |
| User manual               | Yes                                             | Y' statement label               | in ceiling cup              |
| IP rating                 | 20                                              | Issue date:                      | 22/03/2022 07:35:54         |
| Dimmable                  | Yes                                             | issue uate.                      |                             |
|                           | ag information places refer to our              | Deckering and Labelling Com      | nlier Menuel                |