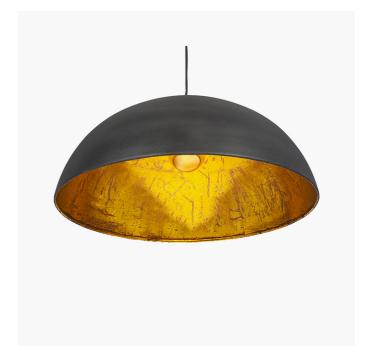

| Product code | 35-314 | Product Type            | Electrified Pendant                                                                                                                                                                                        |
|--------------|--------|-------------------------|------------------------------------------------------------------------------------------------------------------------------------------------------------------------------------------------------------|
|              |        | Description             | Anders Matt Black and Gold Leaf Dome Pendant                                                                                                                                                               |
|              | 1      | Range name              | Anders                                                                                                                                                                                                     |
|              |        | Barcode                 | 5018207400283                                                                                                                                                                                              |
|              |        | Supplier code           | GUIL302                                                                                                                                                                                                    |
|              |        | Country of origin       | India                                                                                                                                                                                                      |
|              |        | Standard colour group   | Black                                                                                                                                                                                                      |
|              |        | Selling colour          | Matt Black and Gold Leaf                                                                                                                                                                                   |
|              |        | Standard material group | Metal                                                                                                                                                                                                      |
|              |        | Material composition    | Iron                                                                                                                                                                                                       |
|              |        | Mail order packaging    | Yes                                                                                                                                                                                                        |
|              |        | Web description         | Create some envy with this matt black, dome metal electrified pendant, beautifully finished with a gold leaf inner. Also available in concrete grey with gold foil inner and white with silver foil inner. |