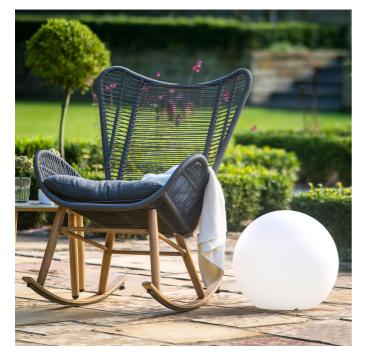

| Product code                                                                                        | 40-060 Product Type        |                      | Outdoor light                    |                                    |                             |  |
|-----------------------------------------------------------------------------------------------------|----------------------------|----------------------|----------------------------------|------------------------------------|-----------------------------|--|
|                                                                                                     |                            | Description          |                                  | White Ball Outdoor Floor Lamp 45cm |                             |  |
|                                                                                                     |                            | Range name           |                                  | Campanula                          |                             |  |
|                                                                                                     |                            | Barcode              |                                  | 5018207408982                      |                             |  |
|                                                                                                     |                            | Supplier code        |                                  | NING001                            |                             |  |
|                                                                                                     |                            |                      |                                  | China                              |                             |  |
|                                                                                                     |                            |                      | · ·                              |                                    | White                       |  |
|                                                                                                     | Stand                      | Selling colou        |                                  |                                    | White<br>Plastic            |  |
|                                                                                                     |                            |                      | 5                                |                                    |                             |  |
|                                                                                                     |                            | Material com         | laterial composition             |                                    | Polyethylene                |  |
|                                                                                                     | Ē                          | Mail order packaging |                                  | Yes                                |                             |  |
|                                                                                                     |                            |                      |                                  |                                    |                             |  |
|                                                                                                     |                            |                      |                                  |                                    |                             |  |
|                                                                                                     |                            |                      | Web description                  |                                    |                             |  |
|                                                                                                     |                            |                      |                                  |                                    |                             |  |
|                                                                                                     |                            |                      |                                  |                                    |                             |  |
|                                                                                                     |                            |                      |                                  |                                    |                             |  |
|                                                                                                     | Length (side to side) (cm) |                      | Depth (front to back) (cm)       |                                    | Height (top to bottom) (cm) |  |
| Overall                                                                                             | 45                         |                      | 45                               |                                    | 42                          |  |
| Base (from complete)                                                                                | n/a                        |                      | n/a                              |                                    | n/a                         |  |
| Shade (from complete)                                                                               | n/a                        |                      | n/a                              |                                    | n/a                         |  |
| Tapered shade top                                                                                   | n/a                        |                      | n/a                              |                                    |                             |  |
| Minimum drop                                                                                        | n/a                        |                      | Pendant body                     |                                    | n/a                         |  |
|                                                                                                     |                            |                      | Product weight (kg)              |                                    | 2.3                         |  |
| Product Box                                                                                         | 45                         |                      | 46                               |                                    | 46                          |  |
| Product Box quantity                                                                                | 1                          |                      | Product Box weight (kg)          |                                    | 3.2                         |  |
| Outer Box                                                                                           | n/a                        |                      | n/a                              |                                    | n/a                         |  |
| Outer Box quantity                                                                                  | n/a                        |                      | Outer Box weight (kg)            |                                    | n/a                         |  |
|                                                                                                     |                            |                      |                                  |                                    |                             |  |
| Number of bulbs                                                                                     | n/a                        |                      | Shade lining colour and material |                                    | n/a                         |  |
| Bulb                                                                                                | Containing LED module      |                      | Shade gimbal size                |                                    | n/a                         |  |
| Wattage                                                                                             | 3W LED                     |                      | Shade gimbal type and colour     |                                    | n/a                         |  |
| Tube riser                                                                                          | n/a                        |                      | Cord grip                        |                                    | n/a                         |  |
| Lampholder                                                                                          | n/a                        |                      | Grommet                          |                                    | n/a                         |  |
|                                                                                                     |                            |                      | Felt base/Feet                   |                                    |                             |  |
| Cable colour and material                                                                           | n/a                        |                      |                                  |                                    | Black                       |  |
| Cable type                                                                                          | n/a                        |                      | UKCA/CE label                    |                                    | on base                     |  |
| Plug                                                                                                | Battery charge - USB       |                      | Double insulated label           |                                    | n/a                         |  |
| Switch                                                                                              | On/off swtich              |                      | Traceability label               |                                    | on base                     |  |
| User manual                                                                                         | Yes                        |                      | Y' statement label               |                                    | n/a                         |  |
| IP rating                                                                                           | 44                         | Issue date:          |                                  | 22/03/2022 07:45:32                |                             |  |
| Dimmable                                                                                            | Yes                        |                      | ISSUE UALE.                      |                                    | LIV3/LVLL VI .43.3L         |  |
| For packaging and labeling information please refer to our Packaging and Labelling Supplier Manual. |                            |                      |                                  |                                    |                             |  |