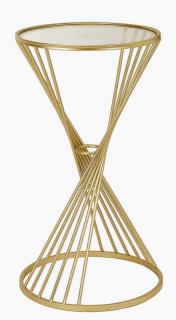

## 76-518-L

| Item Desciption      | Liberty Glass and Gold Metal Large Table                                                                                                                                                                                                  |
|----------------------|-------------------------------------------------------------------------------------------------------------------------------------------------------------------------------------------------------------------------------------------|
| Barcode              | 5018207411371                                                                                                                                                                                                                             |
| Country of Origin    | China                                                                                                                                                                                                                                     |
| Factory              | FUZH001                                                                                                                                                                                                                                   |
| Assembly Required    | No                                                                                                                                                                                                                                        |
| Packaging Materials  | CARTON, POLYBAG, POLYFOAM                                                                                                                                                                                                                 |
| Mail Order Packaging | Yes                                                                                                                                                                                                                                       |
| Colour Group         | Gold                                                                                                                                                                                                                                      |
| Web Description      | Stay on trend with this stunning glass and gold<br>metal table. The gorgeous occasional table<br>with intricate twisted design and glass top is<br>the perfect melange of glamour and<br>functionality. Also available in a smaller size. |

| Item Dimensions (CM) (KG) |      |  |
|---------------------------|------|--|
| Width                     | 40   |  |
| Depth                     | 40   |  |
| Height                    | 70.5 |  |
| Weight                    | 3.37 |  |

| Colour     |      |  |
|------------|------|--|
| Frame/Item | Gold |  |
| Fabric     |      |  |

| Materials  |             |  |
|------------|-------------|--|
| Frame/Item | Glass, Iron |  |
| Fabric     |             |  |