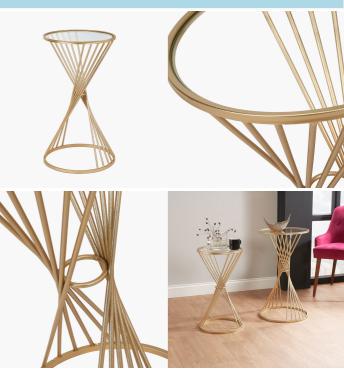

## 76-518-L

| Item Desciption      | Liberty Glass and Gold Metal Large Table                                                                                                                                                                                                  |
|----------------------|-------------------------------------------------------------------------------------------------------------------------------------------------------------------------------------------------------------------------------------------|
| Barcode              | 5018207411371                                                                                                                                                                                                                             |
| Country of Origin    | China                                                                                                                                                                                                                                     |
| Factory              | FUZH001                                                                                                                                                                                                                                   |
| Assembly Required    | No                                                                                                                                                                                                                                        |
| Packaging Materials  | CARTON, POLYBAG, POLYFOAM                                                                                                                                                                                                                 |
| Mail Order Packaging | Yes                                                                                                                                                                                                                                       |
| Colour Group         | Gold                                                                                                                                                                                                                                      |
| Web Description      | Stay on trend with this stunning glass and gold<br>metal table. The gorgeous occasional table<br>with intricate twisted design and glass top is<br>the perfect melange of glamour and<br>functionality. Also available in a smaller size. |

| Item Dimensions (CM) (KG) |      |  |
|---------------------------|------|--|
| Width                     | 40   |  |
| Depth                     | 40   |  |
| Height                    | 70.5 |  |
| Weight                    | 3.37 |  |

| Colour     |      |  |
|------------|------|--|
| Frame/Item | Gold |  |
| Fabric     |      |  |

| Materials  |             |  |
|------------|-------------|--|
| Frame/Item | Glass, Iron |  |
| Fabric     |             |  |