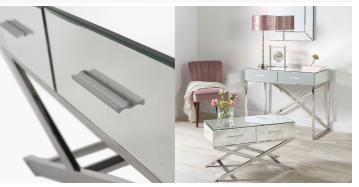

## 79-040

| Item Desciption   | Rocco Silver Mirrored Glass and Metal Coffee<br>Table                                                                                                                                                                                                                                                                       |  |
|-------------------|-----------------------------------------------------------------------------------------------------------------------------------------------------------------------------------------------------------------------------------------------------------------------------------------------------------------------------|--|
| Barcode           | 5018207410886                                                                                                                                                                                                                                                                                                               |  |
| Country of Origin | China                                                                                                                                                                                                                                                                                                                       |  |
| Factory           | HONG003                                                                                                                                                                                                                                                                                                                     |  |
| Colour Group      | Silver                                                                                                                                                                                                                                                                                                                      |  |
| Web Description   | The Rocco coffee table with it's cross design<br>legs is sophisticated and elegant. It has 4<br>useful drawers with beautiful slimline silver<br>handles. The extra storage enables the bevel-<br>edged mirrored glass top to be kept free of<br>clutter. Team with other items from the Rocco<br>range for greater impact. |  |