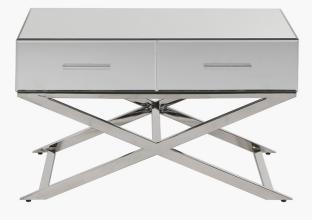

## 79-040

| Item Desciption   | Rocco Silver Mirrored Glass and Metal Coffee<br>Table                                                                                                                                                                                                                                                                       |  |
|-------------------|-----------------------------------------------------------------------------------------------------------------------------------------------------------------------------------------------------------------------------------------------------------------------------------------------------------------------------|--|
| Barcode           | 5018207410886                                                                                                                                                                                                                                                                                                               |  |
| Country of Origin | China                                                                                                                                                                                                                                                                                                                       |  |
| Factory           | HONG003                                                                                                                                                                                                                                                                                                                     |  |
| Colour Group      | Silver                                                                                                                                                                                                                                                                                                                      |  |
| Web Description   | The Rocco coffee table with it's cross design<br>legs is sophisticated and elegant. It has 4<br>useful drawers with beautiful slimline silver<br>handles. The extra storage enables the bevel-<br>edged mirrored glass top to be kept free of<br>clutter. Team with other items from the Rocco<br>range for greater impact. |  |