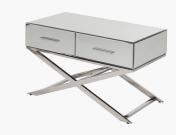

## 79-040

| Item Desciption   | Rocco Silver Mirrored Glass and Metal Coffee<br>Table                                                                                                                                                                                                                                                                       |  |
|-------------------|-----------------------------------------------------------------------------------------------------------------------------------------------------------------------------------------------------------------------------------------------------------------------------------------------------------------------------|--|
| Barcode           | 5018207410886                                                                                                                                                                                                                                                                                                               |  |
| Country of Origin | China                                                                                                                                                                                                                                                                                                                       |  |
| Factory           | HONG003                                                                                                                                                                                                                                                                                                                     |  |
| Colour Group      | Silver                                                                                                                                                                                                                                                                                                                      |  |
| Web Description   | The Rocco coffee table with it's cross design<br>legs is sophisticated and elegant. It has 4<br>useful drawers with beautiful slimline silver<br>handles. The extra storage enables the bevel-<br>edged mirrored glass top to be kept free of<br>clutter. Team with other items from the Rocco<br>range for greater impact. |  |