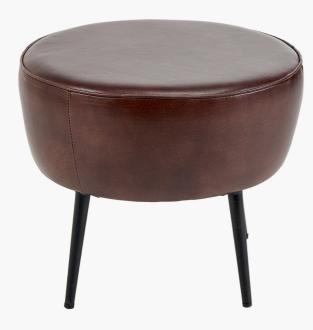

## 15-302-MA

| Item Desciption   | Donato Mahogany Leather and Iron Stool                                                                                                                                                                                                                                                               |  |
|-------------------|------------------------------------------------------------------------------------------------------------------------------------------------------------------------------------------------------------------------------------------------------------------------------------------------------|--|
| Barcode           | 5018207410787                                                                                                                                                                                                                                                                                        |  |
| Country of Origin | India                                                                                                                                                                                                                                                                                                |  |
| Factory           | MAHE001                                                                                                                                                                                                                                                                                              |  |
| Web Description   | The extremely versatile mahogany coloured<br>leather and black metal stool is a fabulous<br>addition to your interior. Is it a footrest, coffee<br>table or occasional seating? It can be all of<br>those and can be used in a number of rooms in<br>your interior. Also available in other colours. |  |