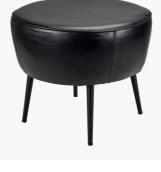

## 15-302-SG

| Item Desciption      | Donato Steel Grey Leather and Iron Stool                                                                                                                                                                                                                                                               |  |
|----------------------|--------------------------------------------------------------------------------------------------------------------------------------------------------------------------------------------------------------------------------------------------------------------------------------------------------|--|
| Barcode              | 5018207410794                                                                                                                                                                                                                                                                                          |  |
| Country of Origin    | India                                                                                                                                                                                                                                                                                                  |  |
| Factory              | MAHE001                                                                                                                                                                                                                                                                                                |  |
| Assembly Required    | No                                                                                                                                                                                                                                                                                                     |  |
| Mail Order Packaging | No                                                                                                                                                                                                                                                                                                     |  |
| Web Description      | The extremely versatile steel grey coloured<br>leather and black metal stool is a fabulous<br>addition to your interior. Is it a footrest, coffee<br>table or occasional seating? It can be all of<br>those and can be used in a number of rooms in<br>your interior. Also available in other colours. |  |

| Item Dimensions (CM) (KG) |    |  |
|---------------------------|----|--|
| Width                     | 47 |  |
| Depth                     | 47 |  |
| Height                    | 37 |  |
| Weight                    | 6  |  |

| Colour     |            |  |
|------------|------------|--|
| Frame/Item | Black      |  |
| Fabric     | Steel Grey |  |

| Materials  |         |  |
|------------|---------|--|
| Frame/Item | Iron    |  |
| Fabric     | Leather |  |