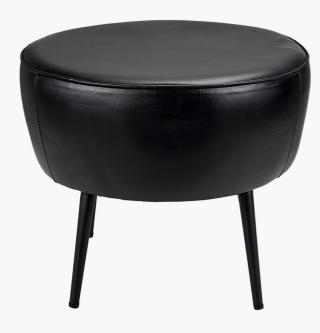

## 15-302-SG

| Item Desciption      | Donato Steel Grey Leather and Iron Stool                                                                                                                                                                                                                                                               |  |
|----------------------|--------------------------------------------------------------------------------------------------------------------------------------------------------------------------------------------------------------------------------------------------------------------------------------------------------|--|
| Barcode              | 5018207410794                                                                                                                                                                                                                                                                                          |  |
| Country of Origin    | India                                                                                                                                                                                                                                                                                                  |  |
| Factory              | MAHE001                                                                                                                                                                                                                                                                                                |  |
| Assembly Required    | No                                                                                                                                                                                                                                                                                                     |  |
| Mail Order Packaging | No                                                                                                                                                                                                                                                                                                     |  |
| Web Description      | The extremely versatile steel grey coloured<br>leather and black metal stool is a fabulous<br>addition to your interior. Is it a footrest, coffee<br>table or occasional seating? It can be all of<br>those and can be used in a number of rooms in<br>your interior. Also available in other colours. |  |

| Item Dimensions (CM) (KG) |    |  |
|---------------------------|----|--|
| Width                     | 47 |  |
| Depth                     | 47 |  |
| Height                    | 37 |  |
| Weight                    | 6  |  |

| Colour     |            |  |
|------------|------------|--|
| Frame/Item | Black      |  |
| Fabric     | Steel Grey |  |

| Materials  |         |  |
|------------|---------|--|
| Frame/Item | Iron    |  |
| Fabric     | Leather |  |