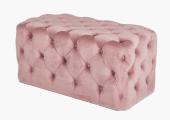

## 15-294-BP

| Item Desciption   | Seraphina Blush Pink Velvet Buttoned Rectangular Ottoman                                                                                                                                                                                  |  |
|-------------------|-------------------------------------------------------------------------------------------------------------------------------------------------------------------------------------------------------------------------------------------|--|
| Barcode           | 5018207410428                                                                                                                                                                                                                             |  |
| Country of Origin | China                                                                                                                                                                                                                                     |  |
| Factory           | HANG001                                                                                                                                                                                                                                   |  |
| Assembly Required | No                                                                                                                                                                                                                                        |  |
| Web Description   | This stunning blush pink, buttoned velvet is not only pleasing to the eye but a comfortable seating option. Use as additional seating or as a footstool, a beautiful coffee table or end of the bed bench. Available in other colourways. |  |

| Colour     |            |  |
|------------|------------|--|
| Frame/Item |            |  |
| Fabric     | Blush Pink |  |

| Materials  |                            |  |
|------------|----------------------------|--|
| Frame/Item | MDF, Catalpa Wood, Plywood |  |
| Fabric     | Velvet, Sponge             |  |