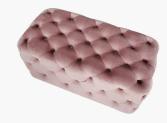

## 15-294-BP

| Item Desciption   | Seraphina Blush Pink Velvet Buttoned Rectangular Ottoman                                                                                                                                                                                  |  |
|-------------------|-------------------------------------------------------------------------------------------------------------------------------------------------------------------------------------------------------------------------------------------|--|
| Barcode           | 5018207410428                                                                                                                                                                                                                             |  |
| Country of Origin | China                                                                                                                                                                                                                                     |  |
| Factory           | HANG001                                                                                                                                                                                                                                   |  |
| Assembly Required | No                                                                                                                                                                                                                                        |  |
| Web Description   | This stunning blush pink, buttoned velvet is not only pleasing to the eye but a comfortable seating option. Use as additional seating or as a footstool, a beautiful coffee table or end of the bed bench. Available in other colourways. |  |

| Colour     |            |  |
|------------|------------|--|
| Frame/Item |            |  |
| Fabric     | Blush Pink |  |

| Materials  |                            |  |
|------------|----------------------------|--|
| Frame/Item | MDF, Catalpa Wood, Plywood |  |
| Fabric     | Velvet, Sponge             |  |