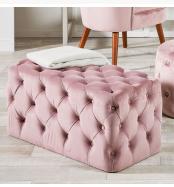

## 15-294-BP

| Item Desciption   | Seraphina Blush Pink Velvet Buttoned Rectangular Ottoman                                                                                                                                                                                  |  |
|-------------------|-------------------------------------------------------------------------------------------------------------------------------------------------------------------------------------------------------------------------------------------|--|
| Barcode           | 5018207410428                                                                                                                                                                                                                             |  |
| Country of Origin | China                                                                                                                                                                                                                                     |  |
| Factory           | HANG001                                                                                                                                                                                                                                   |  |
| Assembly Required | No                                                                                                                                                                                                                                        |  |
| Web Description   | This stunning blush pink, buttoned velvet is not only pleasing to the eye but a comfortable seating option. Use as additional seating or as a footstool, a beautiful coffee table or end of the bed bench. Available in other colourways. |  |