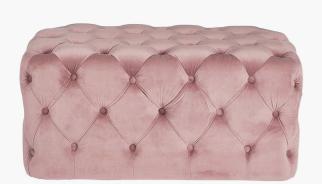

## 15-294-BP

| Item Desciption   | Seraphina Blush Pink Velvet Buttoned Rectangular Ottoman                                                                                                                                                                                  |  |
|-------------------|-------------------------------------------------------------------------------------------------------------------------------------------------------------------------------------------------------------------------------------------|--|
| Barcode           | 5018207410428                                                                                                                                                                                                                             |  |
| Country of Origin | China                                                                                                                                                                                                                                     |  |
| Factory           | HANG001                                                                                                                                                                                                                                   |  |
| Assembly Required | No                                                                                                                                                                                                                                        |  |
| Web Description   | This stunning blush pink, buttoned velvet is not only pleasing to the eye but a comfortable seating option. Use as additional seating or as a footstool, a beautiful coffee table or end of the bed bench. Available in other colourways. |  |

| Colour     |            |  |
|------------|------------|--|
| Frame/Item |            |  |
| Fabric     | Blush Pink |  |

| Materials  |                            |  |
|------------|----------------------------|--|
| Frame/Item | MDF, Catalpa Wood, Plywood |  |
| Fabric     | Velvet, Sponge             |  |