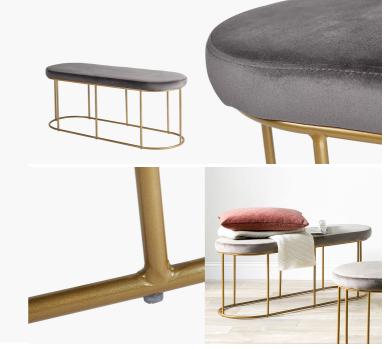

### 15-295-DG

| - Marcalland |   |           |
|--------------|---|-----------|
|              |   |           |
|              |   |           |
|              | - | $\square$ |

| Item Dimensions (CM) (KG) |     |  |
|---------------------------|-----|--|
| Width                     | 106 |  |
| Depth                     | 37  |  |
| Height                    | 42  |  |
| Weight                    | 5.4 |  |

| Colour     |           |  |
|------------|-----------|--|
| Frame/Item | Gold      |  |
| Fabric     | Dove Grey |  |

| Materials  |                |  |
|------------|----------------|--|
| Frame/Item | Iron, Plywood  |  |
| Fabric     | Velvet, Sponge |  |