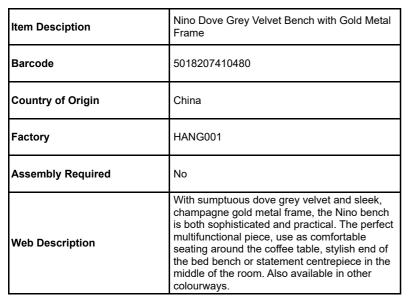

| Colour     |           |  |
|------------|-----------|--|
| Frame/Item | Gold      |  |
| Fabric     | Dove Grey |  |

| Materials  |                |  |
|------------|----------------|--|
| Frame/Item | Iron, Plywood  |  |
| Fabric     | Velvet, Sponge |  |