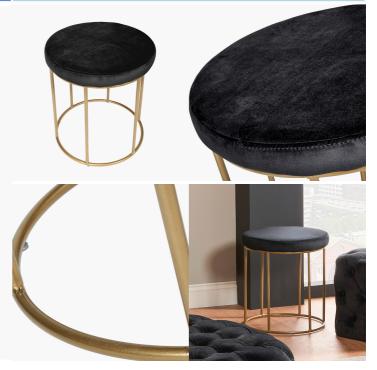

## 15-296-BK

| Item Desciption   | Verena Black Velvet Stool with Gold Metal Frame                                                                                                                                                                                                                                                          |  |
|-------------------|----------------------------------------------------------------------------------------------------------------------------------------------------------------------------------------------------------------------------------------------------------------------------------------------------------|--|
| Barcode           | 5018207410503                                                                                                                                                                                                                                                                                            |  |
| Country of Origin | China                                                                                                                                                                                                                                                                                                    |  |
| Factory           | HANG001                                                                                                                                                                                                                                                                                                  |  |
| Assembly Required | No                                                                                                                                                                                                                                                                                                       |  |
| Web Description   | Verena is both practical and stylish. The combination of sumptuous black velvet top and chic gold metal frame means not only is this pouffe aesthetically pleasing but also multifunctional. Perfect as occasional seating, comfortable footrest or unique side table. Also available in other colouways |  |