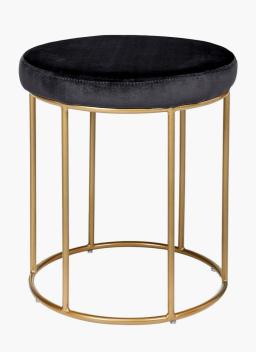

## 15-296-BK

| Item Desciption   | Verena Black Velvet Stool with Gold Metal Frame                                                                                                                                                                                                                                                          |  |
|-------------------|----------------------------------------------------------------------------------------------------------------------------------------------------------------------------------------------------------------------------------------------------------------------------------------------------------|--|
| Barcode           | 5018207410503                                                                                                                                                                                                                                                                                            |  |
| Country of Origin | China                                                                                                                                                                                                                                                                                                    |  |
| Factory           | HANG001                                                                                                                                                                                                                                                                                                  |  |
| Assembly Required | No                                                                                                                                                                                                                                                                                                       |  |
| Web Description   | Verena is both practical and stylish. The combination of sumptuous black velvet top and chic gold metal frame means not only is this pouffe aesthetically pleasing but also multifunctional. Perfect as occasional seating, comfortable footrest or unique side table. Also available in other colouways |  |