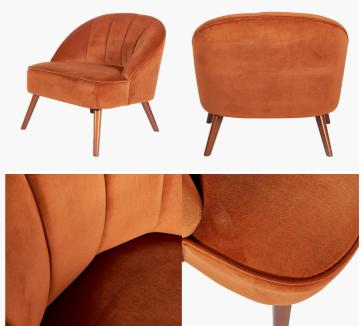

## 15-257-TO

| Item Desciption   | Portofino Tobacco Velvet Cocktail Chair with Walnut Effect Legs                                                                                                                                                                        |
|-------------------|----------------------------------------------------------------------------------------------------------------------------------------------------------------------------------------------------------------------------------------|
| Barcode           | 5018207410572                                                                                                                                                                                                                          |
| Country of Origin | China                                                                                                                                                                                                                                  |
| Factory           | HANG001                                                                                                                                                                                                                                |
| Assembly Required | Yes                                                                                                                                                                                                                                    |
| Web Description   | A beautiful tobacco velvet cocktail chair to match our Portofino sofa. Place in pairs or as additional occasional seating around the coffee table or with our matching sofa for a sumptuous hotel look. Available in other colourways. |

| Colour     |         |  |
|------------|---------|--|
| Frame/Item | Walnut  |  |
| Fabric     | Tobacco |  |

| Materials  |                       |  |
|------------|-----------------------|--|
| Frame/Item | Catalpa Wood, Plywood |  |
| Fabric     | Velvet, Sponge        |  |