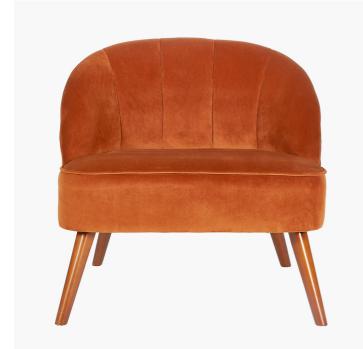

## 15-257-TO

| Item Desciption   | Portofino Tobacco Velvet Cocktail Chair with Walnut Effect Legs                                                                                                                                                                        |
|-------------------|----------------------------------------------------------------------------------------------------------------------------------------------------------------------------------------------------------------------------------------|
| Barcode           | 5018207410572                                                                                                                                                                                                                          |
| Country of Origin | China                                                                                                                                                                                                                                  |
| Factory           | HANG001                                                                                                                                                                                                                                |
| Assembly Required | Yes                                                                                                                                                                                                                                    |
| Web Description   | A beautiful tobacco velvet cocktail chair to match our Portofino sofa. Place in pairs or as additional occasional seating around the coffee table or with our matching sofa for a sumptuous hotel look. Available in other colourways. |