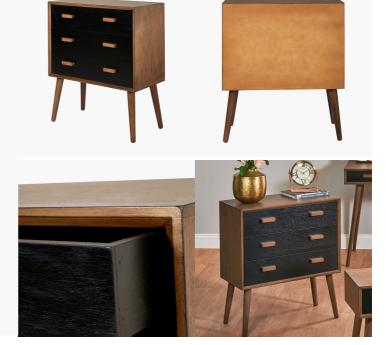

## 76-489

| Item Desciption     | Klee Black Pine Wood 3 Drawer Unit                                                                                                                                                                                                                                                 |
|---------------------|------------------------------------------------------------------------------------------------------------------------------------------------------------------------------------------------------------------------------------------------------------------------------------|
| Barcode             | 5018207410084                                                                                                                                                                                                                                                                      |
| Country of Origin   | China                                                                                                                                                                                                                                                                              |
| Factory             | XIAM001                                                                                                                                                                                                                                                                            |
| Packaging Materials | CARTON, PE FORM, POLY-CORNER<br>PROTECTOR                                                                                                                                                                                                                                          |
| Web Description     | Fashionable and sophisticated the Klee 3<br>drawer unit captures the retro style perfectly<br>with it's tapered legs, sleek lines and colour<br>blocking. It will look fabulous on it's own, or<br>take a look at the other pieces within the Klee<br>range for that extra impact. |

| Colour     |                   |  |
|------------|-------------------|--|
| Frame/Item | Natural and Black |  |
| Fabric     |                   |  |

| Materials  |                 |  |
|------------|-----------------|--|
| Frame/Item | Pine Wood + MDF |  |
| Fabric     |                 |  |