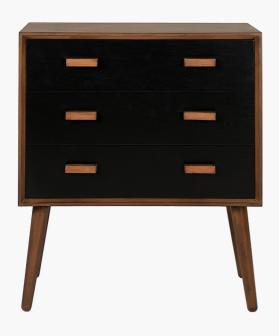

## 76-489

| Item Desciption     | Klee Black Pine Wood 3 Drawer Unit                                                                                                                                                                                                                                                 |
|---------------------|------------------------------------------------------------------------------------------------------------------------------------------------------------------------------------------------------------------------------------------------------------------------------------|
| Barcode             | 5018207410084                                                                                                                                                                                                                                                                      |
| Country of Origin   | China                                                                                                                                                                                                                                                                              |
| Factory             | XIAM001                                                                                                                                                                                                                                                                            |
| Packaging Materials | CARTON, PE FORM, POLY-CORNER<br>PROTECTOR                                                                                                                                                                                                                                          |
| Web Description     | Fashionable and sophisticated the Klee 3<br>drawer unit captures the retro style perfectly<br>with it's tapered legs, sleek lines and colour<br>blocking. It will look fabulous on it's own, or<br>take a look at the other pieces within the Klee<br>range for that extra impact. |

| Colour     |                   |  |
|------------|-------------------|--|
| Frame/Item | Natural and Black |  |
| Fabric     |                   |  |

| Materials  |                 |  |
|------------|-----------------|--|
| Frame/Item | Pine Wood + MDF |  |
| Fabric     |                 |  |