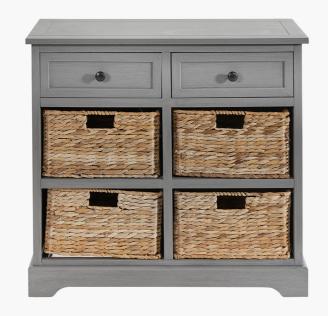

## 76-524

| Item Desciption     | Devonshire Grey Wood 2 Drawer 4 Basket Unit                                                                                                                                                                                                                                                                             |
|---------------------|-------------------------------------------------------------------------------------------------------------------------------------------------------------------------------------------------------------------------------------------------------------------------------------------------------------------------|
| Barcode             | 5018207411715                                                                                                                                                                                                                                                                                                           |
| Country of Origin   | China                                                                                                                                                                                                                                                                                                                   |
| Factory             | XIAM001                                                                                                                                                                                                                                                                                                                 |
| Assembly Required   | No                                                                                                                                                                                                                                                                                                                      |
| Packaging Materials | CARTON, PE FORM, POLY-CORNER<br>PROTECTOR                                                                                                                                                                                                                                                                               |
| Colour Group        | Grey                                                                                                                                                                                                                                                                                                                    |
| Web Description     | With a combination of two wood drawers and 4 Banana Leaf baskets, this unit is not only stylish but also practical. The grey wash gives a sophisticated finish whilst the banana leaf baskets add a touch of country style. This unit would look stunning sat alone or alongside the rest of our Devonshire collection. |

| Item Dimensions (CM) (KG) |    |  |
|---------------------------|----|--|
| Width                     | 76 |  |
| Depth                     | 33 |  |
| Height                    | 70 |  |
| Weight                    | 16 |  |

| Colour     |      |
|------------|------|
| Frame/Item | Grey |
| Fabric     |      |

| Materials  |                        |
|------------|------------------------|
| Frame/Item | Pine Wood, MDF, Rattan |
| Fabric     |                        |