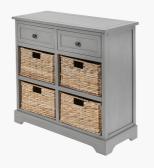

## 76-524

| Item Desciption     | Devonshire Grey Wood 2 Drawer 4 Basket Unit                                                                                                                                                                                                                                                                             |
|---------------------|-------------------------------------------------------------------------------------------------------------------------------------------------------------------------------------------------------------------------------------------------------------------------------------------------------------------------|
| Barcode             | 5018207411715                                                                                                                                                                                                                                                                                                           |
| Country of Origin   | China                                                                                                                                                                                                                                                                                                                   |
| Factory             | XIAM001                                                                                                                                                                                                                                                                                                                 |
| Assembly Required   | No                                                                                                                                                                                                                                                                                                                      |
| Packaging Materials | CARTON, PE FORM, POLY-CORNER<br>PROTECTOR                                                                                                                                                                                                                                                                               |
| Colour Group        | Grey                                                                                                                                                                                                                                                                                                                    |
| Web Description     | With a combination of two wood drawers and 4 Banana Leaf baskets, this unit is not only stylish but also practical. The grey wash gives a sophisticated finish whilst the banana leaf baskets add a touch of country style. This unit would look stunning sat alone or alongside the rest of our Devonshire collection. |

| Item Dimensions (CM) (KG) |    |  |
|---------------------------|----|--|
| Width                     | 76 |  |
| Depth                     | 33 |  |
| Height                    | 70 |  |
| Weight                    | 16 |  |

| Colour     |      |
|------------|------|
| Frame/Item | Grey |
| Fabric     |      |

| Materials  |                        |
|------------|------------------------|
| Frame/Item | Pine Wood, MDF, Rattan |
| Fabric     |                        |