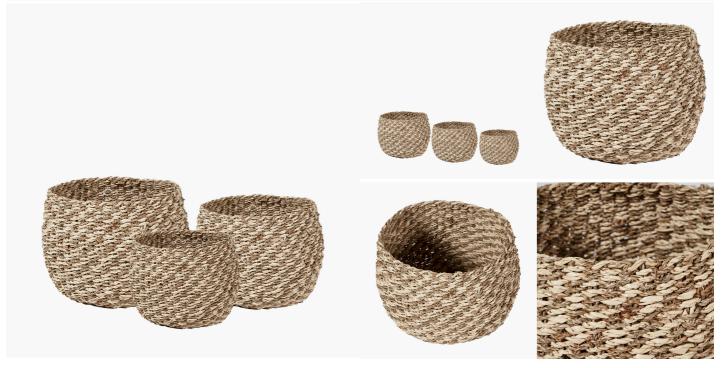

## 44-652

| Item Desciption   | S/3 Woven 2-Tone Natural Seagrass and Palm<br>Leaf Plaited Round Baskets                                                                                                                                                                                                                                     |
|-------------------|--------------------------------------------------------------------------------------------------------------------------------------------------------------------------------------------------------------------------------------------------------------------------------------------------------------|
| Barcode           | 5018207411197                                                                                                                                                                                                                                                                                                |
| Barcode 2         | 5018207412262                                                                                                                                                                                                                                                                                                |
| Barcode 3         | 5018207412279                                                                                                                                                                                                                                                                                                |
| Country of Origin | Vietnam                                                                                                                                                                                                                                                                                                      |
| Factory           | VIET001                                                                                                                                                                                                                                                                                                      |
| Assembly Required | No                                                                                                                                                                                                                                                                                                           |
| Web Description   | Add this set of 3 natural seagrass and palm leaf baskets to your home to provide functionality and a homely, rustic style. The baskets are finished in a 2- tone plait style weave and can be used for a multitude of purposes including; plant holders, magazine storage or just for general bits and bobs. |