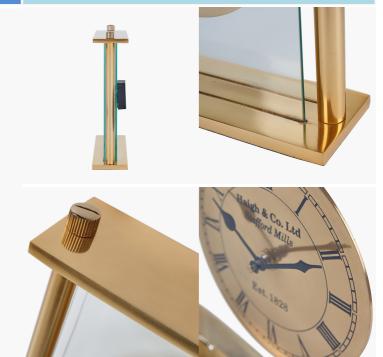

## 75-225-GO

| Item Desciption     | Gold Square Framed Standing Table Clock                                                                                                                                                                                                                                                |  |
|---------------------|----------------------------------------------------------------------------------------------------------------------------------------------------------------------------------------------------------------------------------------------------------------------------------------|--|
| Barcode             | 5018207411142                                                                                                                                                                                                                                                                          |  |
| Country of Origin   | India                                                                                                                                                                                                                                                                                  |  |
| Factory             | MEBR001                                                                                                                                                                                                                                                                                |  |
| Packaging Materials | Corrugated Box                                                                                                                                                                                                                                                                         |  |
| Colour Group        | Gold                                                                                                                                                                                                                                                                                   |  |
| Web Description     | This gold square framed table clock with glass<br>panels creates the illusion that the clock face is<br>floating. Crafted in shiny metal and embossed<br>with roman numerals, the clock face captures<br>traditional features with a contemporary finish.<br>Also available in silver. |  |