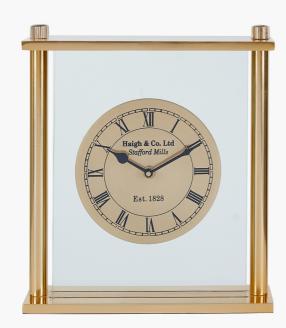

## 75-225-GO

| Item Desciption     | Gold Square Framed Standing Table Clock                                                                                                                                                                                                                                                |  |
|---------------------|----------------------------------------------------------------------------------------------------------------------------------------------------------------------------------------------------------------------------------------------------------------------------------------|--|
| Barcode             | 5018207411142                                                                                                                                                                                                                                                                          |  |
| Country of Origin   | India                                                                                                                                                                                                                                                                                  |  |
| Factory             | MEBR001                                                                                                                                                                                                                                                                                |  |
| Packaging Materials | Corrugated Box                                                                                                                                                                                                                                                                         |  |
| Colour Group        | Gold                                                                                                                                                                                                                                                                                   |  |
| Web Description     | This gold square framed table clock with glass<br>panels creates the illusion that the clock face is<br>floating. Crafted in shiny metal and embossed<br>with roman numerals, the clock face captures<br>traditional features with a contemporary finish.<br>Also available in silver. |  |