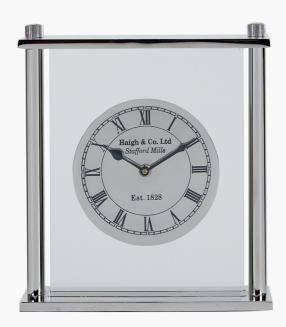

## 75-225-SI

| Item Desciption                                                                                                                                                                                                                                                                                        | Silver Square Framed Standing Table Clock |  |
|--------------------------------------------------------------------------------------------------------------------------------------------------------------------------------------------------------------------------------------------------------------------------------------------------------|-------------------------------------------|--|
| Barcode                                                                                                                                                                                                                                                                                                | 5018207411159                             |  |
| Country of Origin                                                                                                                                                                                                                                                                                      | India                                     |  |
| Factory                                                                                                                                                                                                                                                                                                | MEBR001                                   |  |
| Packaging Materials                                                                                                                                                                                                                                                                                    | Corrugated Box                            |  |
| Colour Group                                                                                                                                                                                                                                                                                           | Silver                                    |  |
| Neb Description This shiny silver metal framed table clock w<br>glass panels creates the illusion that the clo<br>face is hovering. Crafted in shiny metal and<br>embossed with roman numerals, the clock find<br>captures traditional features with a<br>contemporary finish. Also available in gold. |                                           |  |