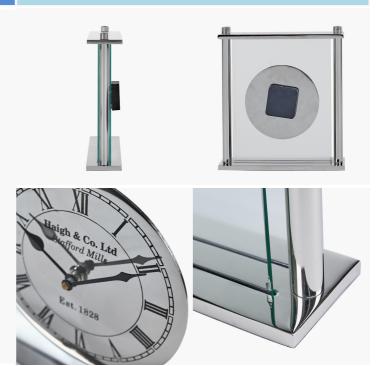

## 75-225-SI

| Item Desciption                                                                                                                                                                                                                                                                                        | Silver Square Framed Standing Table Clock |  |
|--------------------------------------------------------------------------------------------------------------------------------------------------------------------------------------------------------------------------------------------------------------------------------------------------------|-------------------------------------------|--|
| Barcode                                                                                                                                                                                                                                                                                                | 5018207411159                             |  |
| Country of Origin                                                                                                                                                                                                                                                                                      | India                                     |  |
| Factory                                                                                                                                                                                                                                                                                                | MEBR001                                   |  |
| Packaging Materials                                                                                                                                                                                                                                                                                    | Corrugated Box                            |  |
| Colour Group                                                                                                                                                                                                                                                                                           | Silver                                    |  |
| Neb Description This shiny silver metal framed table clock w<br>glass panels creates the illusion that the clo<br>face is hovering. Crafted in shiny metal and<br>embossed with roman numerals, the clock find<br>captures traditional features with a<br>contemporary finish. Also available in gold. |                                           |  |