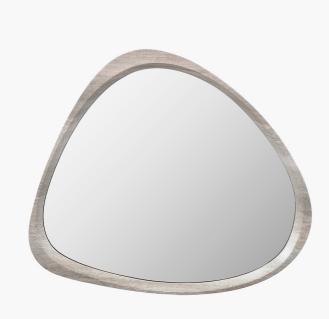

## 73-108

| Item Desciption      | Grey Oak Veneer Curved Wall Mirror                                                                                                                                                                                                  |  |
|----------------------|-------------------------------------------------------------------------------------------------------------------------------------------------------------------------------------------------------------------------------------|--|
| Barcode              | 5018207410220                                                                                                                                                                                                                       |  |
| Country of Origin    | China                                                                                                                                                                                                                               |  |
| Factory              | YONG001                                                                                                                                                                                                                             |  |
| Assembly Required    | No                                                                                                                                                                                                                                  |  |
| Mail Order Packaging | Yes                                                                                                                                                                                                                                 |  |
| Colour Group         | Grey                                                                                                                                                                                                                                |  |
| Web Description      | Add this stylishly shaped mirror to any interior<br>wall in your home for a minimalist, modern<br>look. The beautifully curved mirror with glass<br>recessed into the grey oak veneer frame is<br>incredibly modern yet functional. |  |

| Item Dimensions (CM) (KG) |     |  |
|---------------------------|-----|--|
| Width                     | 66  |  |
| Depth                     | 4.3 |  |
| Height                    | 57  |  |
| Weight                    | 4.3 |  |

| Colour     |          |  |
|------------|----------|--|
| Frame/Item | Grey Oak |  |
| Fabric     |          |  |

| Materials  |                 |  |
|------------|-----------------|--|
| Frame/Item | MDF, PVC, Glass |  |
| Fabric     |                 |  |