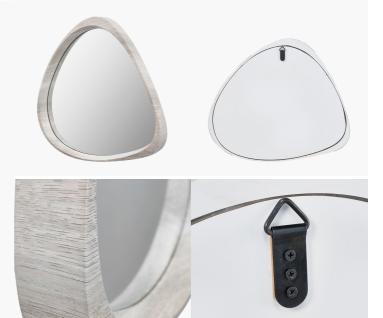

## 73-108

| Item Desciption      | Grey Oak Veneer Curved Wall Mirror                                                                                                                                                                                                  |  |
|----------------------|-------------------------------------------------------------------------------------------------------------------------------------------------------------------------------------------------------------------------------------|--|
| Barcode              | 5018207410220                                                                                                                                                                                                                       |  |
| Country of Origin    | China                                                                                                                                                                                                                               |  |
| Factory              | YONG001                                                                                                                                                                                                                             |  |
| Assembly Required    | No                                                                                                                                                                                                                                  |  |
| Mail Order Packaging | Yes                                                                                                                                                                                                                                 |  |
| Colour Group         | Grey                                                                                                                                                                                                                                |  |
| Web Description      | Add this stylishly shaped mirror to any interior<br>wall in your home for a minimalist, modern<br>look. The beautifully curved mirror with glass<br>recessed into the grey oak veneer frame is<br>incredibly modern yet functional. |  |

| Colour     |          |  |
|------------|----------|--|
| Frame/Item | Grey Oak |  |
| Fabric     |          |  |

| Materials  |                 |  |
|------------|-----------------|--|
| Frame/Item | MDF, PVC, Glass |  |
| Fabric     |                 |  |