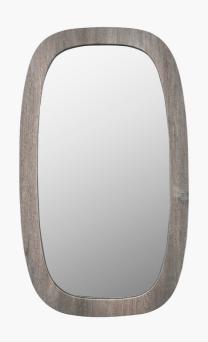

## 73-106

| Item Desciption      | Grey Oak Veneer Squoval Wall Mirror                                                                                                                                                                                                                                                                             |  |
|----------------------|-----------------------------------------------------------------------------------------------------------------------------------------------------------------------------------------------------------------------------------------------------------------------------------------------------------------|--|
| Barcode              | 5018207410152                                                                                                                                                                                                                                                                                                   |  |
| Country of Origin    | China                                                                                                                                                                                                                                                                                                           |  |
| Factory              | YONG001                                                                                                                                                                                                                                                                                                         |  |
| Assembly Required    | No                                                                                                                                                                                                                                                                                                              |  |
| Mail Order Packaging | Yes                                                                                                                                                                                                                                                                                                             |  |
| Colour Group         | Grey                                                                                                                                                                                                                                                                                                            |  |
| Web Description      | This curved rectangular mirror would sit perfectly in a neutral, scandi inspired interior. This mirror, with it's stunning grey oak veneer frame is functional and stylish and will enhance the light throughout your home. Team with our Ukiah furniture range to complete the look or other grey oak products |  |