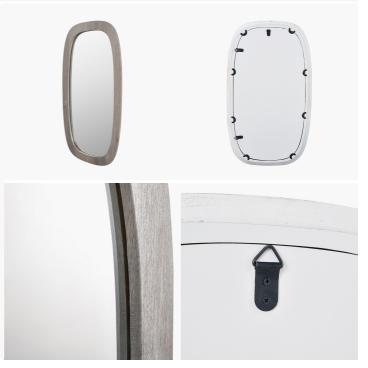

## 73-106

| Item Desciption      | Grey Oak Veneer Squoval Wall Mirror                                                                                                                                                                                                                                                                             |  |
|----------------------|-----------------------------------------------------------------------------------------------------------------------------------------------------------------------------------------------------------------------------------------------------------------------------------------------------------------|--|
| Barcode              | 5018207410152                                                                                                                                                                                                                                                                                                   |  |
| Country of Origin    | China                                                                                                                                                                                                                                                                                                           |  |
| Factory              | YONG001                                                                                                                                                                                                                                                                                                         |  |
| Assembly Required    | No                                                                                                                                                                                                                                                                                                              |  |
| Mail Order Packaging | Yes                                                                                                                                                                                                                                                                                                             |  |
| Colour Group         | Grey                                                                                                                                                                                                                                                                                                            |  |
| Web Description      | This curved rectangular mirror would sit perfectly in a neutral, scandi inspired interior. This mirror, with it's stunning grey oak veneer frame is functional and stylish and will enhance the light throughout your home. Team with our Ukiah furniture range to complete the look or other grey oak products |  |

| Colour     |          |  |
|------------|----------|--|
| Frame/Item | Grey Oak |  |
| Fabric     |          |  |

| Materials  |                 |  |
|------------|-----------------|--|
| Frame/Item | MDF, PVC, Glass |  |
| Fabric     |                 |  |