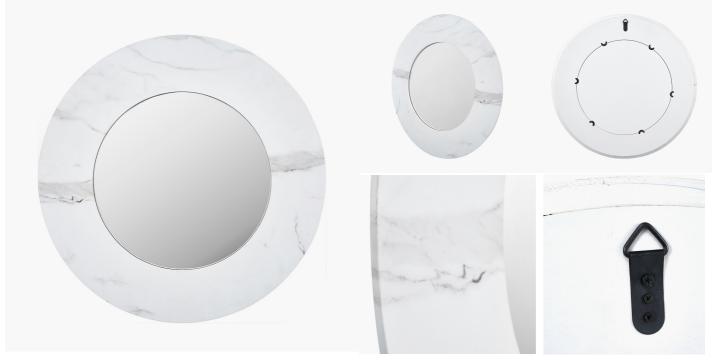

## 73-104

| Item Desciption      | White Marble Veneer Round Wall Mirror                                                                                                                                                                                                                                                                                 |
|----------------------|-----------------------------------------------------------------------------------------------------------------------------------------------------------------------------------------------------------------------------------------------------------------------------------------------------------------------|
| Barcode              | 5018207410138                                                                                                                                                                                                                                                                                                         |
| Country of Origin    | China                                                                                                                                                                                                                                                                                                                 |
| Factory              | YONG001                                                                                                                                                                                                                                                                                                               |
| Assembly Required    | No                                                                                                                                                                                                                                                                                                                    |
| Mail Order Packaging | Yes                                                                                                                                                                                                                                                                                                                   |
| Colour Group         | White                                                                                                                                                                                                                                                                                                                 |
| Web Description      | This perfectly proportioned round wall mirror features a chic white marble veneer frame helping to create a light and airy interior. The contemporary wall mirror oozes style and sophistication and will look great in any room in your house. The mirror is a great addition to our Marchello furniture collection. |

| Colour     |              |  |
|------------|--------------|--|
| Frame/Item | White Marble |  |
| Fabric     |              |  |

| Materials  |                 |  |
|------------|-----------------|--|
| Frame/Item | MDF, PVC, Glass |  |
| Fabric     |                 |  |

Additional Details
Inner Mirrow Dimensions (cm) 49.5x49.5