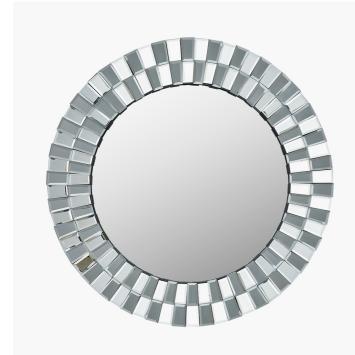

## 73-112

| Item Desciption      | Mirrored Glass Tile Round Wall Mirror                                                                                                                                                                                                                     |  |
|----------------------|-----------------------------------------------------------------------------------------------------------------------------------------------------------------------------------------------------------------------------------------------------------|--|
| Barcode              | 5018207410909                                                                                                                                                                                                                                             |  |
| Country of Origin    | China                                                                                                                                                                                                                                                     |  |
| Factory              | HONG003                                                                                                                                                                                                                                                   |  |
| Assembly Required    | No                                                                                                                                                                                                                                                        |  |
| Packaging Materials  | PE bag + styrofoam                                                                                                                                                                                                                                        |  |
| Mail Order Packaging | Yes                                                                                                                                                                                                                                                       |  |
| Colour Group         | Silver                                                                                                                                                                                                                                                    |  |
| Web Description      | This beautifully styled mirror certainly has the 'wow' factor. The stunning round mirror with a multiple glass tiled frame will add glamour and sophistication to your home whilst bouncing the light around the room. Also available in a square mirror. |  |

| Item Dimensions (CM) (KG) |     |  |
|---------------------------|-----|--|
| Width                     | 80  |  |
| Depth                     | 3.1 |  |
| Height                    | 80  |  |
| Weight                    | 9.2 |  |

| Colour     |        |  |
|------------|--------|--|
| Frame/Item | Silver |  |
| Fabric     |        |  |

| Materials  |            |  |
|------------|------------|--|
| Frame/Item | Glass, MDF |  |
| Fabric     |            |  |

Additional Details
Inner Mirrow Dimensions (cm) 55x55