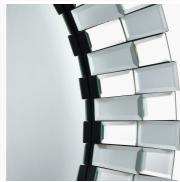

## 73-112

| Item Desciption      | Mirrored Glass Tile Round Wall Mirror                                                                                                                                                                                                                     |  |
|----------------------|-----------------------------------------------------------------------------------------------------------------------------------------------------------------------------------------------------------------------------------------------------------|--|
| Barcode              | 5018207410909                                                                                                                                                                                                                                             |  |
| Country of Origin    | China                                                                                                                                                                                                                                                     |  |
| Factory              | HONG003                                                                                                                                                                                                                                                   |  |
| Assembly Required    | No                                                                                                                                                                                                                                                        |  |
| Packaging Materials  | PE bag + styrofoam                                                                                                                                                                                                                                        |  |
| Mail Order Packaging | Yes                                                                                                                                                                                                                                                       |  |
| Colour Group         | Silver                                                                                                                                                                                                                                                    |  |
| Web Description      | This beautifully styled mirror certainly has the 'wow' factor. The stunning round mirror with a multiple glass tiled frame will add glamour and sophistication to your home whilst bouncing the light around the room. Also available in a square mirror. |  |

| Colour     |        |  |
|------------|--------|--|
| Frame/Item | Silver |  |
| Fabric     |        |  |

| Materials  |            |  |
|------------|------------|--|
| Frame/Item | Glass, MDF |  |
| Fabric     |            |  |