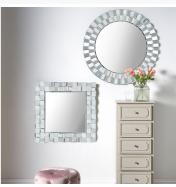

## 73-112

| Item Desciption      | Mirrored Glass Tile Round Wall Mirror                                                                                                                                                                                                                     |  |
|----------------------|-----------------------------------------------------------------------------------------------------------------------------------------------------------------------------------------------------------------------------------------------------------|--|
| Barcode              | 5018207410909                                                                                                                                                                                                                                             |  |
| Country of Origin    | China                                                                                                                                                                                                                                                     |  |
| Factory              | HONG003                                                                                                                                                                                                                                                   |  |
| Assembly Required    | No                                                                                                                                                                                                                                                        |  |
| Packaging Materials  | PE bag + styrofoam                                                                                                                                                                                                                                        |  |
| Mail Order Packaging | Yes                                                                                                                                                                                                                                                       |  |
| Colour Group         | Silver                                                                                                                                                                                                                                                    |  |
| Web Description      | This beautifully styled mirror certainly has the 'wow' factor. The stunning round mirror with a multiple glass tiled frame will add glamour and sophistication to your home whilst bouncing the light around the room. Also available in a square mirror. |  |