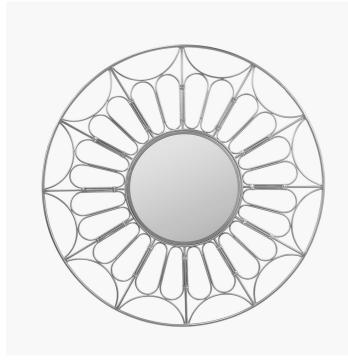

## 73-120-SI

| Item Desciption      | Silver Metal Cane Effect Frame Round Wall<br>Mirror                                                                                                                                  |
|----------------------|--------------------------------------------------------------------------------------------------------------------------------------------------------------------------------------|
| Barcode              | 5018207411302                                                                                                                                                                        |
| Country of Origin    | China                                                                                                                                                                                |
| Factory              | FUZH001                                                                                                                                                                              |
| Assembly Required    | No                                                                                                                                                                                   |
| Packaging Materials  | CARTON, POLYBAG, POLYFOAM                                                                                                                                                            |
| Mail Order Packaging | Yes                                                                                                                                                                                  |
| Colour Group         | Silver                                                                                                                                                                               |
| Web Description      | The unique round wall mirror with its striking silver metal frame, reminiscent of a cane work design, is a superb style statement for any wall in your home. Also available in gold. |

Additional Details

Inner Mirrow Dimensions (cm) 38.5x38.5