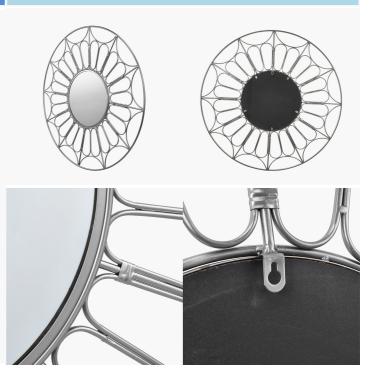

## 73-120-SI

| Item Desciption      | Silver Metal Cane Effect Frame Round Wall<br>Mirror                                                                                                                                  |
|----------------------|--------------------------------------------------------------------------------------------------------------------------------------------------------------------------------------|
| Barcode              | 5018207411302                                                                                                                                                                        |
| Country of Origin    | China                                                                                                                                                                                |
| Factory              | FUZH001                                                                                                                                                                              |
| Assembly Required    | No                                                                                                                                                                                   |
| Packaging Materials  | CARTON, POLYBAG, POLYFOAM                                                                                                                                                            |
| Mail Order Packaging | Yes                                                                                                                                                                                  |
| Colour Group         | Silver                                                                                                                                                                               |
| Web Description      | The unique round wall mirror with its striking silver metal frame, reminiscent of a cane work design, is a superb style statement for any wall in your home. Also available in gold. |

Additional Details

Inner Mirrow Dimensions (cm) 38.5x38.5