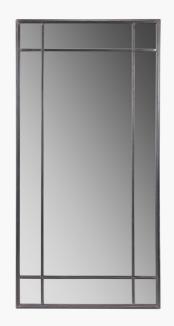

## 73-117

| Item Desciption      | Antique Bronze Metal Rectangular Floor Mirror                                                                                                                                                                                                                                     |
|----------------------|-----------------------------------------------------------------------------------------------------------------------------------------------------------------------------------------------------------------------------------------------------------------------------------|
| Barcode              | 5018207411241                                                                                                                                                                                                                                                                     |
| Country of Origin    | China                                                                                                                                                                                                                                                                             |
| Factory              | FUZH001                                                                                                                                                                                                                                                                           |
| Assembly Required    | No                                                                                                                                                                                                                                                                                |
| Packaging Materials  | CARTON, POLYBAG, POLYFOAM                                                                                                                                                                                                                                                         |
| Mail Order Packaging | Yes                                                                                                                                                                                                                                                                               |
| Colour Group         | Bronze                                                                                                                                                                                                                                                                            |
| Web Description      | The well proportioned rectangular floor mirror will be a stunning addition to your home. The stylish and contemporary antique bronze metal framed mirror will look perfect in a bedroom or entrance hall for that final glance before you leave the house. Wall mirror available. |