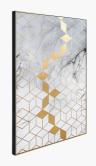

## 71-336

| Item Desciption      | White Marble Canvas With Gold Geo Pattern                                                                                                                                                                                                           |
|----------------------|-----------------------------------------------------------------------------------------------------------------------------------------------------------------------------------------------------------------------------------------------------|
| Barcode              | 5018207411814                                                                                                                                                                                                                                       |
| Country of Origin    | China                                                                                                                                                                                                                                               |
| Factory              | FUZH004                                                                                                                                                                                                                                             |
| Assembly Required    | No                                                                                                                                                                                                                                                  |
| Packaging Materials  | shrink bag + polyform                                                                                                                                                                                                                               |
| Mail Order Packaging | Yes                                                                                                                                                                                                                                                 |
| Colour Group         | White                                                                                                                                                                                                                                               |
| Web Description      | This monochrome marble print with a gold geometric detail is a true statement piece either hung alone or in multiples. A sizeable piece, the gold leaf detail adds texture and depth whilst the sophisticated black frame gives a beautiful finish. |