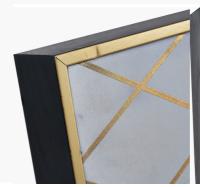

## 71-336

| Item Desciption      | White Marble Canvas With Gold Geo Pattern                                                                                                                                                                                                           |
|----------------------|-----------------------------------------------------------------------------------------------------------------------------------------------------------------------------------------------------------------------------------------------------|
| Barcode              | 5018207411814                                                                                                                                                                                                                                       |
| Country of Origin    | China                                                                                                                                                                                                                                               |
| Factory              | FUZH004                                                                                                                                                                                                                                             |
| Assembly Required    | No                                                                                                                                                                                                                                                  |
| Packaging Materials  | shrink bag + polyform                                                                                                                                                                                                                               |
| Mail Order Packaging | Yes                                                                                                                                                                                                                                                 |
| Colour Group         | White                                                                                                                                                                                                                                               |
| Web Description      | This monochrome marble print with a gold geometric detail is a true statement piece either hung alone or in multiples. A sizeable piece, the gold leaf detail adds texture and depth whilst the sophisticated black frame gives a beautiful finish. |

| Colour     |                |  |
|------------|----------------|--|
| Frame/Item | White          |  |
| Fabric     | White and Gold |  |

| Materials  |        |  |
|------------|--------|--|
| Frame/Item | PS+MDF |  |
| Fabric     | CANVAS |  |