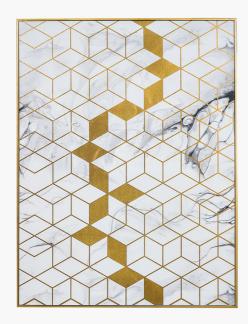

## 71-336

| Item Desciption      | White Marble Canvas With Gold Geo Pattern                                                                                                                                                                                                           |
|----------------------|-----------------------------------------------------------------------------------------------------------------------------------------------------------------------------------------------------------------------------------------------------|
| Barcode              | 5018207411814                                                                                                                                                                                                                                       |
| Country of Origin    | China                                                                                                                                                                                                                                               |
| Factory              | FUZH004                                                                                                                                                                                                                                             |
| Assembly Required    | No                                                                                                                                                                                                                                                  |
| Packaging Materials  | shrink bag + polyform                                                                                                                                                                                                                               |
| Mail Order Packaging | Yes                                                                                                                                                                                                                                                 |
| Colour Group         | White                                                                                                                                                                                                                                               |
| Web Description      | This monochrome marble print with a gold geometric detail is a true statement piece either hung alone or in multiples. A sizeable piece, the gold leaf detail adds texture and depth whilst the sophisticated black frame gives a beautiful finish. |