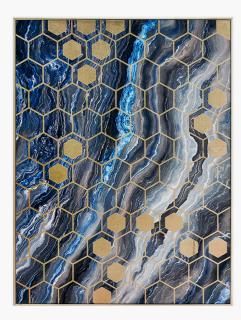

## 71-335

| i                    |                                                                                                                                                                                                                                                                                      |
|----------------------|--------------------------------------------------------------------------------------------------------------------------------------------------------------------------------------------------------------------------------------------------------------------------------------|
| Item Desciption      | Black Marble Canvas With Gold Geo Pattern                                                                                                                                                                                                                                            |
| Barcode              | 5018207411807                                                                                                                                                                                                                                                                        |
| Country of Origin    | China                                                                                                                                                                                                                                                                                |
| Factory              | FUZH004                                                                                                                                                                                                                                                                              |
| Assembly Required    | No                                                                                                                                                                                                                                                                                   |
| Packaging Materials  | shrink bag + polyform                                                                                                                                                                                                                                                                |
| Mail Order Packaging | Yes                                                                                                                                                                                                                                                                                  |
| Colour Group         | Black                                                                                                                                                                                                                                                                                |
| Web Description      | This stunning canvas print has a black marble<br>background with striking hints of white running<br>through. With a gold leaf, honeycomb-like, geo-<br>print and black frame, this piece will create a<br>huge impact wherever it is placed, even more<br>so if placed in multiples. |