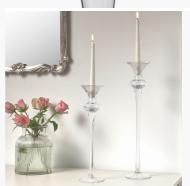

## 70-649-S

| Item Desciption   | Juliana Clear Glass Candle Holder                                                                                                                                                                                                                                      |  |
|-------------------|------------------------------------------------------------------------------------------------------------------------------------------------------------------------------------------------------------------------------------------------------------------------|--|
| Barcode           | 5018207411869                                                                                                                                                                                                                                                          |  |
| Country of Origin | Poland                                                                                                                                                                                                                                                                 |  |
| Factory           | SOLB001                                                                                                                                                                                                                                                                |  |
| Web Description   | This stylish and unique glass candle stick is elegant and contemporary in design. Taking a taper candle of your choice this candlestick will look stunning as a centrepiece on a dining table, individually or displayed in multiples. Also available in a larger size |  |