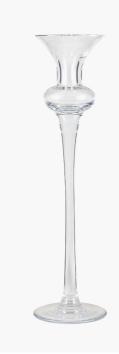

## 70-649-S

| Item Desciption   | Juliana Clear Glass Candle Holder                                                                                                                                                                                                                                      |  |
|-------------------|------------------------------------------------------------------------------------------------------------------------------------------------------------------------------------------------------------------------------------------------------------------------|--|
| Barcode           | 5018207411869                                                                                                                                                                                                                                                          |  |
| Country of Origin | Poland                                                                                                                                                                                                                                                                 |  |
| Factory           | SOLB001                                                                                                                                                                                                                                                                |  |
| Web Description   | This stylish and unique glass candle stick is elegant and contemporary in design. Taking a taper candle of your choice this candlestick will look stunning as a centrepiece on a dining table, individually or displayed in multiples. Also available in a larger size |  |