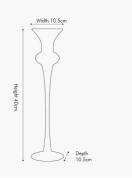

| Item Dimensions (CM) (KG) |      |  |
|---------------------------|------|--|
| Width                     | 10.5 |  |
| Depth                     | 10.5 |  |
| Height                    | 40   |  |
| Weight                    | 0.5  |  |