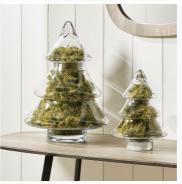

## 70-648-S

| Item Desciption   | Natale Clear Glass Christmas Tree Ornament                                                                                                                                                                     |
|-------------------|----------------------------------------------------------------------------------------------------------------------------------------------------------------------------------------------------------------|
| Barcode           | 5018207411852                                                                                                                                                                                                  |
| Country of Origin | Poland                                                                                                                                                                                                         |
| Factory           | SOLB001                                                                                                                                                                                                        |
| Web Description   | Add some festive style to your interior with this<br>beautifully crafted, glass christmas tree<br>ornament. It looks great as a stand alone<br>ornament or team with the larger version for<br>greater impact. |