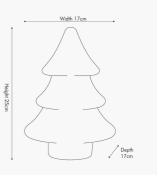

| Item Dimensions (CM) (KG) |      |  |
|---------------------------|------|--|
| Width                     | 17   |  |
| Depth                     | 17   |  |
| Height                    | 25   |  |
| Weight                    | 0.75 |  |