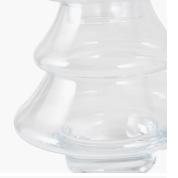

## 70-648-S

| Item Desciption   | Natale Clear Glass Christmas Tree Ornament                                                                                                                                                                     |
|-------------------|----------------------------------------------------------------------------------------------------------------------------------------------------------------------------------------------------------------|
| Barcode           | 5018207411852                                                                                                                                                                                                  |
| Country of Origin | Poland                                                                                                                                                                                                         |
| Factory           | SOLB001                                                                                                                                                                                                        |
| Web Description   | Add some festive style to your interior with this<br>beautifully crafted, glass christmas tree<br>ornament. It looks great as a stand alone<br>ornament or team with the larger version for<br>greater impact. |

| Colour     |       |  |
|------------|-------|--|
| Frame/Item | Clear |  |
| Fabric     |       |  |

| Materials  |       |  |
|------------|-------|--|
| Frame/Item | Glass |  |
| Fabric     |       |  |