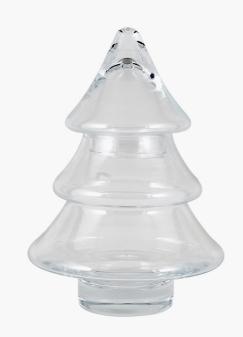

## 70-648-S

| Item Desciption   | Natale Clear Glass Christmas Tree Ornament                                                                                                                                                                     |
|-------------------|----------------------------------------------------------------------------------------------------------------------------------------------------------------------------------------------------------------|
| Barcode           | 5018207411852                                                                                                                                                                                                  |
| Country of Origin | Poland                                                                                                                                                                                                         |
| Factory           | SOLB001                                                                                                                                                                                                        |
| Web Description   | Add some festive style to your interior with this<br>beautifully crafted, glass christmas tree<br>ornament. It looks great as a stand alone<br>ornament or team with the larger version for<br>greater impact. |

| Item Dimensions (CM) (KG) |      |  |
|---------------------------|------|--|
| Width                     | 17   |  |
| Depth                     | 17   |  |
| Height                    | 25   |  |
| Weight                    | 0.75 |  |

| Colour     |       |  |
|------------|-------|--|
| Frame/Item | Clear |  |
| Fabric     |       |  |

| Materials  |       |  |
|------------|-------|--|
| Frame/Item | Glass |  |
| Fabric     |       |  |