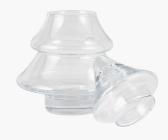

## Product code

## 70-648-S











| Item Desciption   | Natale Clear Glass Christmas Tree Ornament                                                                                                                                                                     |
|-------------------|----------------------------------------------------------------------------------------------------------------------------------------------------------------------------------------------------------------|
| Barcode           | 5018207411852                                                                                                                                                                                                  |
| Country of Origin | Poland