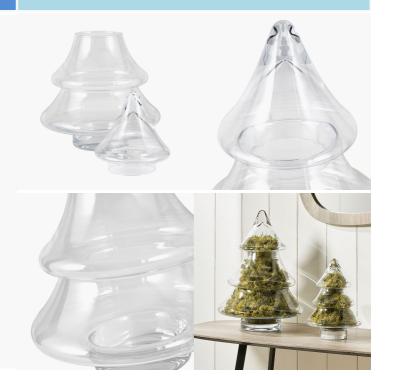

## 70-648-L

| Item Desciption   | Natale Clear Glass Christmas Tree Large<br>Ornament                                                                                                                                                                                                                                         |
|-------------------|---------------------------------------------------------------------------------------------------------------------------------------------------------------------------------------------------------------------------------------------------------------------------------------------|
| Barcode           | 5018207411845                                                                                                                                                                                                                                                                               |
| Country of Origin | Poland                                                                                                                                                                                                                                                                                      |
| Factory           | SOLB001                                                                                                                                                                                                                                                                                     |
| Web Description   | This beautifully crafted, glass christmas tree vase will bring a stunning festive style to your interior. The vase is lidded so that you can f ll with fairy lights or feathers to create that luxe festive feel. Create your own forest by grouping with its smaller partner in multiples. |

Additional Details

Opening is 10.5cm in diameter