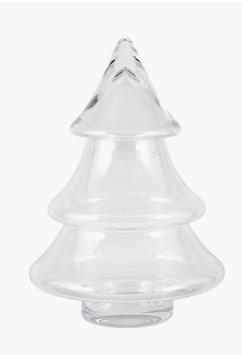

## 70-648-L

| Item Desciption   | Natale Clear Glass Christmas Tree Large<br>Ornament                                                                                                                                                                                                                                         |
|-------------------|---------------------------------------------------------------------------------------------------------------------------------------------------------------------------------------------------------------------------------------------------------------------------------------------|
| Barcode           | 5018207411845                                                                                                                                                                                                                                                                               |
| Country of Origin | Poland                                                                                                                                                                                                                                                                                      |
| Factory           | SOLB001                                                                                                                                                                                                                                                                                     |
| Web Description   | This beautifully crafted, glass christmas tree vase will bring a stunning festive style to your interior. The vase is lidded so that you can f ll with fairy lights or feathers to create that luxe festive feel. Create your own forest by grouping with its smaller partner in multiples. |

Additional Details

Opening is 10.5cm in diameter