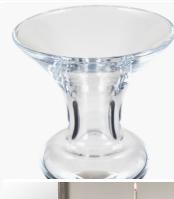

## 70-649-L

| Item Desciption   | Juliana Clear Large Glass Candle Holder                                                                                                                                                                                                                                 |
|-------------------|-------------------------------------------------------------------------------------------------------------------------------------------------------------------------------------------------------------------------------------------------------------------------|
| Barcode           | 5018207411876                                                                                                                                                                                                                                                           |
| Country of Origin | Poland                                                                                                                                                                                                                                                                  |
| Factory           | SOLB001                                                                                                                                                                                                                                                                 |
| Web Description   | This stylish and unique glass candle stick is elegant and contemporary in design. Taking a taper candle of your choice this candlestick will look stunning as a centrepiece on a dining table, individually or displayed in multiples. Also available in a smaller size |

| Colour     |       |  |
|------------|-------|--|
| Frame/Item | Clear |  |
| Fabric     |       |  |

| Materials  |       |  |
|------------|-------|--|
| Frame/Item | Glass |  |
| Fabric     |       |  |