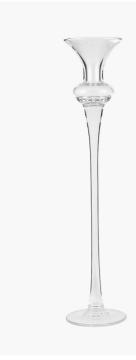

## 70-649-L

| Item Desciption   | Juliana Clear Large Glass Candle Holder                                                                                                                                                                                                                                 |
|-------------------|-------------------------------------------------------------------------------------------------------------------------------------------------------------------------------------------------------------------------------------------------------------------------|
| Barcode           | 5018207411876                                                                                                                                                                                                                                                           |
| Country of Origin | Poland                                                                                                                                                                                                                                                                  |
| Factory           | SOLB001                                                                                                                                                                                                                                                                 |
| Web Description   | This stylish and unique glass candle stick is elegant and contemporary in design. Taking a taper candle of your choice this candlestick will look stunning as a centrepiece on a dining table, individually or displayed in multiples. Also available in a smaller size |

| Item Dimensions (CM) (KG) |      |  |
|---------------------------|------|--|
| Width                     | 10.5 |  |
| Depth                     | 10.5 |  |
| Height                    | 50   |  |
| Weight                    | 0.6  |  |

| Colour     |       |  |
|------------|-------|--|
| Frame/Item | Clear |  |
| Fabric     |       |  |

| Materials  |       |  |
|------------|-------|--|
| Frame/Item | Glass |  |
| Fabric     |       |  |