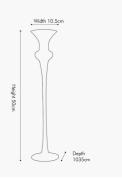

| Item Dimensions (CM) (KG) |      |  |
|---------------------------|------|--|
| Width                     | 10.5 |  |
| Depth                     | 10.5 |  |
| Height                    | 50   |  |
| Weight                    | 0.6  |  |