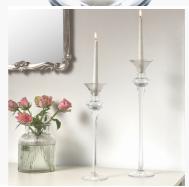

## 70-649-L

| Item Desciption   | Juliana Clear Large Glass Candle Holder                                                                                                                                                                                                                                 |
|-------------------|-------------------------------------------------------------------------------------------------------------------------------------------------------------------------------------------------------------------------------------------------------------------------|
| Barcode           | 5018207411876                                                                                                                                                                                                                                                           |
| Country of Origin | Poland                                                                                                                                                                                                                                                                  |
| Factory           | SOLB001                                                                                                                                                                                                                                                                 |
| Web Description   | This stylish and unique glass candle stick is elegant and contemporary in design. Taking a taper candle of your choice this candlestick will look stunning as a centrepiece on a dining table, individually or displayed in multiples. Also available in a smaller size |