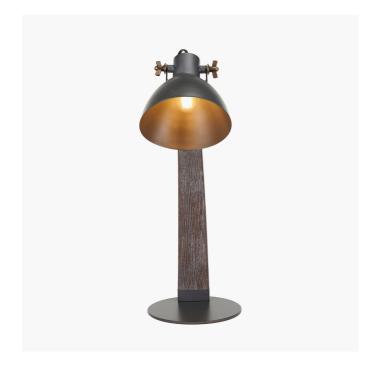

| Product code | 30-894-C | Product Type            | Complete                                                                                                                                                                                                                                               |
|--------------|----------|-------------------------|--------------------------------------------------------------------------------------------------------------------------------------------------------------------------------------------------------------------------------------------------------|
|              |          | Description             | Topsham Wood & Grey Metal Curved Table Task Lamp                                                                                                                                                                                                       |
|              |          | Range name              | Topsham                                                                                                                                                                                                                                                |
|              |          | Barcode                 | 5018207408876                                                                                                                                                                                                                                          |
|              |          | Supplier code           | HANG001                                                                                                                                                                                                                                                |
|              |          | Country of origin       | China                                                                                                                                                                                                                                                  |
|              |          | Standard colour group   | Grey                                                                                                                                                                                                                                                   |
|              |          | Selling colour          | Matt grey                                                                                                                                                                                                                                              |
|              |          | Standard material group | Wood and Metal                                                                                                                                                                                                                                         |
|              |          | Material composition    | ashtree                                                                                                                                                                                                                                                |
|              |          | Mail order packaging    | Yes                                                                                                                                                                                                                                                    |
|              |          | Web description         | Add a splash of industrial design to your home with this washed wood and matt grey metal task lamp. The head isadjustable allowing you to focus the lightto where you require and the sleek sillouhette will look great on a desk or side table alike. |