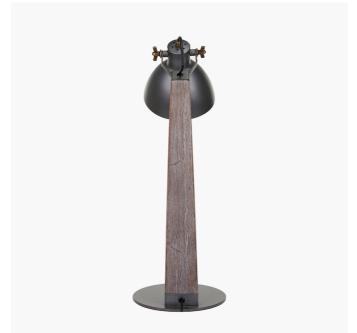

| Product code | 30-894-C | Product Type            | Complete                                                                                                                                                                                                                                               |
|--------------|----------|-------------------------|--------------------------------------------------------------------------------------------------------------------------------------------------------------------------------------------------------------------------------------------------------|
|              |          | Description             | Topsham Wood & Grey Metal Curved Table Task Lamp                                                                                                                                                                                                       |
|              |          | Range name              | Topsham                                                                                                                                                                                                                                                |
|              |          | Barcode                 | 5018207408876                                                                                                                                                                                                                                          |
|              |          | Supplier code           | HANG001                                                                                                                                                                                                                                                |
|              |          | Country of origin       | China                                                                                                                                                                                                                                                  |
|              |          | Standard colour group   | Grey                                                                                                                                                                                                                                                   |
|              |          | Selling colour          | Matt grey                                                                                                                                                                                                                                              |
|              |          | Standard material group | Wood and Metal                                                                                                                                                                                                                                         |
|              |          | Material composition    | ashtree                                                                                                                                                                                                                                                |
|              |          | Mail order packaging    | Yes                                                                                                                                                                                                                                                    |
|              |          | Web description         | Add a splash of industrial design to your home with this washed wood and matt grey metal task lamp. The head isadjustable allowing you to focus the lightto where you require and the sleek sillouhette will look great on a desk or side table alike. |