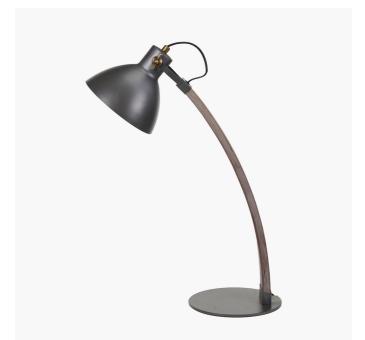

| Product code | 30-894-C | Product Type            | Complete                                                                                                                                                                                                                                               |
|--------------|----------|-------------------------|--------------------------------------------------------------------------------------------------------------------------------------------------------------------------------------------------------------------------------------------------------|
|              |          | Description             | Topsham Wood & Grey Metal Curved Table Task Lamp                                                                                                                                                                                                       |
|              |          | Range name              | Topsham                                                                                                                                                                                                                                                |
|              |          | Barcode                 | 5018207408876                                                                                                                                                                                                                                          |
|              |          | Supplier code           | HANG001                                                                                                                                                                                                                                                |
|              |          | Country of origin       | China                                                                                                                                                                                                                                                  |
|              |          | Standard colour group   | Grey                                                                                                                                                                                                                                                   |
|              |          | Selling colour          | Matt grey                                                                                                                                                                                                                                              |
|              |          | Standard material group | Wood and Metal                                                                                                                                                                                                                                         |
|              |          | Material composition    | ashtree                                                                                                                                                                                                                                                |
|              |          | Mail order packaging    | Yes                                                                                                                                                                                                                                                    |
|              |          | Web description         | Add a splash of industrial design to your home with this washed wood and matt grey metal task lamp. The head isadjustable allowing you to focus the lightto where you require and the sleek sillouhette will look great on a desk or side table alike. |