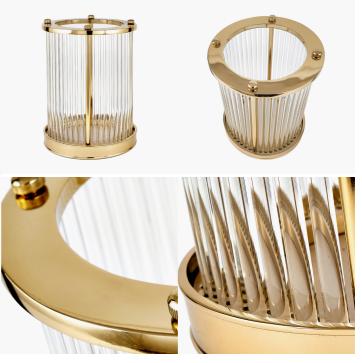

## 70-630-GO-L

| Item Desciption   | Gold Metal and Clear Textured Glass Large<br>Hurricane                                                                                                                                                                                                                                                           |  |
|-------------------|------------------------------------------------------------------------------------------------------------------------------------------------------------------------------------------------------------------------------------------------------------------------------------------------------------------|--|
| Barcode           | 5018207410923                                                                                                                                                                                                                                                                                                    |  |
| Country of Origin | India                                                                                                                                                                                                                                                                                                            |  |
| Factory           | PARA002                                                                                                                                                                                                                                                                                                          |  |
| Assembly Required | No                                                                                                                                                                                                                                                                                                               |  |
| Colour Group      | Gold                                                                                                                                                                                                                                                                                                             |  |
| Web Description   | This beautiful glass straw and shiny gold metal<br>hurricane will add a subtle hint of art deco style<br>and atmosphere to any living space once filled<br>with a pillar candle. Available in 2 sizes and 2<br>finishes, this hurricane will stand the test of<br>time with its classic yet contemporary design. |  |

| Colour     |      |  |
|------------|------|--|
| Frame/Item | Gold |  |
| Fabric     |      |  |

| Materials  |                        |  |
|------------|------------------------|--|
| Frame/Item | Glass, Stainless Steel |  |
| Fabric     |                        |  |