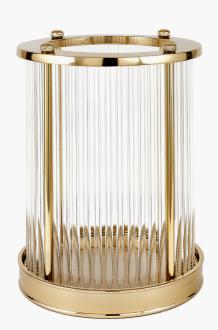

## 70-630-GO-L

| Item Desciption   | Gold Metal and Clear Textured Glass Large<br>Hurricane                                                                                                                                                                                                                                                           |  |
|-------------------|------------------------------------------------------------------------------------------------------------------------------------------------------------------------------------------------------------------------------------------------------------------------------------------------------------------|--|
| Barcode           | 5018207410923                                                                                                                                                                                                                                                                                                    |  |
| Country of Origin | India                                                                                                                                                                                                                                                                                                            |  |
| Factory           | PARA002                                                                                                                                                                                                                                                                                                          |  |
| Assembly Required | No                                                                                                                                                                                                                                                                                                               |  |
| Colour Group      | Gold                                                                                                                                                                                                                                                                                                             |  |
| Web Description   | This beautiful glass straw and shiny gold metal<br>hurricane will add a subtle hint of art deco style<br>and atmosphere to any living space once filled<br>with a pillar candle. Available in 2 sizes and 2<br>finishes, this hurricane will stand the test of<br>time with its classic yet contemporary design. |  |

| Item Dimensions (CM) (KG) |      |  |
|---------------------------|------|--|
| Width                     | 26   |  |
| Depth                     | 26   |  |
| Height                    | 33.5 |  |
| Weight                    | 5.82 |  |

| Colour     |      |  |
|------------|------|--|
| Frame/Item | Gold |  |
| Fabric     |      |  |

| Materials  |                        |  |
|------------|------------------------|--|
| Frame/Item | Glass, Stainless Steel |  |
| Fabric     |                        |  |