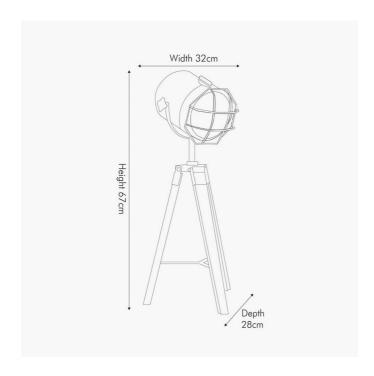

|                                                                                                     | Length (side to side) (cm)             | Depth (front to back) (cm)       | Height (top to bottom) (cm)   |  |  |  |
|-----------------------------------------------------------------------------------------------------|----------------------------------------|----------------------------------|-------------------------------|--|--|--|
| Overall                                                                                             | 32                                     | 28                               | 66.5                          |  |  |  |
| Base (from complete)                                                                                | n/a                                    | n/a                              | n/a                           |  |  |  |
| Shade (from complete)                                                                               | n/a                                    | n/a                              | n/a                           |  |  |  |
| Tapered shade top                                                                                   | n/a                                    | n/a                              |                               |  |  |  |
| Minimum drop                                                                                        | n/a                                    | Pendant body                     | n/a                           |  |  |  |
|                                                                                                     |                                        | Product weight (kg)              | 1.7                           |  |  |  |
| Product Box                                                                                         | legs: 12 / head: 22                    | legs: 12 / head: 22              | legs: 52 / head: 27           |  |  |  |
| Product Box quantity                                                                                | legs: 1 / head: 1                      | Product Box weight (kg)          | legs: 0.98 / head: 1.5        |  |  |  |
| Outer Box                                                                                           | legs: 54.5 / head: 47                  | legs: 14 / head: 24              | legs: 27 / head: 29.5         |  |  |  |
| Outer Box quantity                                                                                  | legs: 2 / head: 2                      | Outer Box weight (kg)            | legs: 2.7 / head: 4           |  |  |  |
|                                                                                                     |                                        |                                  | T                             |  |  |  |
| Number of bulbs                                                                                     | 1                                      | Shade lining colour and material | n/a                           |  |  |  |
| Bulb                                                                                                | SES/E14 Golf Ball                      | Shade gimbal size                | n/a                           |  |  |  |
| Wattage                                                                                             | 6-9W LED                               | Shade gimbal type and colour     | n/a                           |  |  |  |
| Tube riser                                                                                          | 65mm                                   | Cord grip                        | fixed in base                 |  |  |  |
| Lampholder                                                                                          | E14                                    | Grommet                          | n/a                           |  |  |  |
| Cable colour and material                                                                           | Black plastic                          | Felt base/Feet                   | Black felt base feet x3       |  |  |  |
| Cable type                                                                                          | 2x0.75mm², 2m from side of base        | UKCA/CE label                    | on lamp holder                |  |  |  |
| Plug                                                                                                | Black UK 3 pin with 3 amp fuse         | Double insulated label           | on lamp holder                |  |  |  |
| Switch                                                                                              | Black in-line (30cm from side of base) | Traceability label               | on felt base                  |  |  |  |
| User manual                                                                                         | No                                     | Y' statement label               | on the cable next to the plug |  |  |  |
| IP rating                                                                                           | 20                                     | Issue date:                      | 21/03/2022 16:21:12           |  |  |  |
| Dimmable                                                                                            | No                                     | issue uaic.                      | 21/05/2022 10.21.12           |  |  |  |
| For packaging and labeling information please refer to our Packaging and Labelling Supplier Manual. |                                        |                                  |                               |  |  |  |