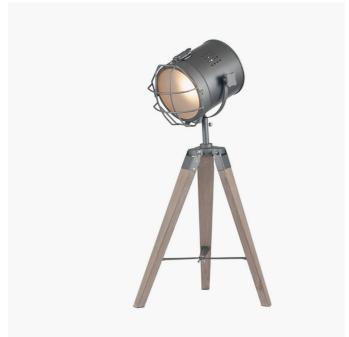

| Product code | 30-543-C | Product Type            | Complete                                                                                                                                                                                                         |
|--------------|----------|-------------------------|------------------------------------------------------------------------------------------------------------------------------------------------------------------------------------------------------------------|
|              |          | Description             | Bullseye Grey Metal & Antique Wood Marine Tripod Table Lamp                                                                                                                                                      |
|              |          | Range name              | Bullseye                                                                                                                                                                                                         |
|              |          | Barcode                 | 5018207362222                                                                                                                                                                                                    |
|              |          | Supplier code           | HANG001                                                                                                                                                                                                          |
|              |          | Country of origin       | China                                                                                                                                                                                                            |
|              |          | Standard colour group   | Grey                                                                                                                                                                                                             |
|              |          | Selling colour          | Antique wood, grey                                                                                                                                                                                               |
|              |          | Standard material group | Wood and Metal                                                                                                                                                                                                   |
|              |          | Material composition    | Pine, Steel                                                                                                                                                                                                      |
|              |          | Mail order packaging    | Yes                                                                                                                                                                                                              |
|              |          | Web description         | Our grey metal marine lamp has an antique wood tripod base and is a stunning statement piece. The combination of metal and wood channels industrial style but done with finesse. Also available in a floor lamp. |