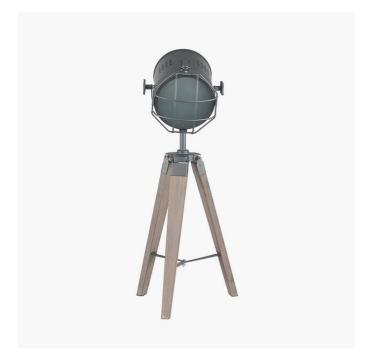

| Product code | 30-543-C | Product Type            | Complete                                                                                                                                                                                                         |
|--------------|----------|-------------------------|------------------------------------------------------------------------------------------------------------------------------------------------------------------------------------------------------------------|
|              |          | Description             | Bullseye Grey Metal & Antique Wood Marine Tripod Table Lamp                                                                                                                                                      |
|              |          | Range name              | Bullseye                                                                                                                                                                                                         |
|              |          | Barcode                 | 5018207362222                                                                                                                                                                                                    |
|              |          | Supplier code           | HANG001                                                                                                                                                                                                          |
|              |          | Country of origin       | China                                                                                                                                                                                                            |
|              |          | Standard colour group   | Grey                                                                                                                                                                                                             |
|              |          | Selling colour          | Antique wood, grey                                                                                                                                                                                               |
|              |          | Standard material group | Wood and Metal                                                                                                                                                                                                   |
|              |          | Material composition    | Pine, Steel                                                                                                                                                                                                      |
|              |          | Mail order packaging    | Yes                                                                                                                                                                                                              |
|              |          | Web description         | Our grey metal marine lamp has an antique wood tripod base and is a stunning statement piece. The combination of metal and wood channels industrial style but done with finesse. Also available in a floor lamp. |