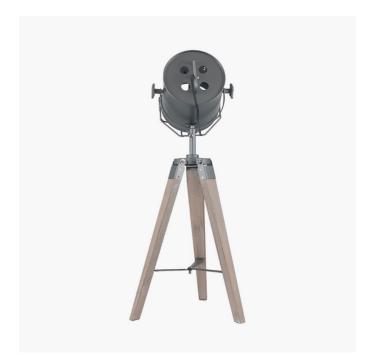

| Product code | 30-543-C | Product Type            | Complete                                                                                                                                                                                                         |
|--------------|----------|-------------------------|------------------------------------------------------------------------------------------------------------------------------------------------------------------------------------------------------------------|
|              |          | Description             | Bullseye Grey Metal & Antique Wood Marine Tripod Table Lamp                                                                                                                                                      |
|              |          | Range name              | Bullseye                                                                                                                                                                                                         |
|              |          | Barcode                 | 5018207362222                                                                                                                                                                                                    |
|              |          | Supplier code           | HANG001                                                                                                                                                                                                          |
|              |          | Country of origin       | China                                                                                                                                                                                                            |
|              |          | Standard colour group   | Grey                                                                                                                                                                                                             |
|              |          | Selling colour          | Antique wood, grey                                                                                                                                                                                               |
|              |          | Standard material group | Wood and Metal                                                                                                                                                                                                   |
|              |          | Material composition    | Pine, Steel                                                                                                                                                                                                      |
|              |          | Mail order packaging    | Yes                                                                                                                                                                                                              |
|              |          | Web description         | Our grey metal marine lamp has an antique wood tripod base and is a stunning statement piece. The combination of metal and wood channels industrial style but done with finesse. Also available in a floor lamp. |