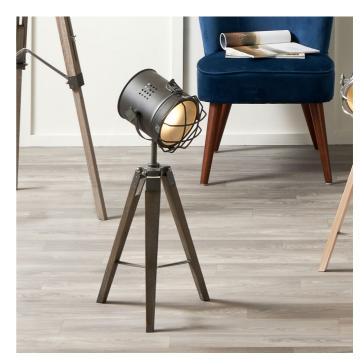

| Product code | 30-543-C | Product Type            | Complete                                                                                                                                                                                                         |
|--------------|----------|-------------------------|------------------------------------------------------------------------------------------------------------------------------------------------------------------------------------------------------------------|
|              |          | Description             | Bullseye Grey Metal & Antique Wood Marine Tripod Table Lamp                                                                                                                                                      |
|              |          | Range name              | Bullseye                                                                                                                                                                                                         |
|              |          | Barcode                 | 5018207362222                                                                                                                                                                                                    |
|              |          | Supplier code           | HANG001                                                                                                                                                                                                          |
|              |          | Country of origin       | China                                                                                                                                                                                                            |
|              |          | Standard colour group   | Grey                                                                                                                                                                                                             |
|              |          | Selling colour          | Antique wood, grey                                                                                                                                                                                               |
|              |          | Standard material group | Wood and Metal                                                                                                                                                                                                   |
|              |          | Material composition    | Pine, Steel                                                                                                                                                                                                      |
|              |          | Mail order packaging    | Yes                                                                                                                                                                                                              |
|              |          | Web description         | Our grey metal marine lamp has an antique wood tripod base and is a stunning statement piece. The combination of metal and wood channels industrial style but done with finesse. Also available in a floor lamp. |