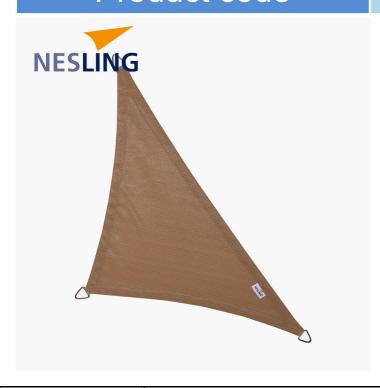

## 18-N501-090-34

| Item Desciption     | 4m 90 Degree Triangle Shade Sail Sand                                                                                                                                                                                                                                                                                                                                                                                           |  |
|---------------------|---------------------------------------------------------------------------------------------------------------------------------------------------------------------------------------------------------------------------------------------------------------------------------------------------------------------------------------------------------------------------------------------------------------------------------|--|
| Barcode             | 8717677460687                                                                                                                                                                                                                                                                                                                                                                                                                   |  |
| Factory             | NESL001                                                                                                                                                                                                                                                                                                                                                                                                                         |  |
| Country of Origin   | China                                                                                                                                                                                                                                                                                                                                                                                                                           |  |
| Packaging Materials | Cardboard, polyester and plastic                                                                                                                                                                                                                                                                                                                                                                                                |  |
| Web Description     | Our Nesling Triangle Shade Sail is made from strong HPDE knotted canopy and finished in a sand colour. Our Nesling Shade Sails can stay outside for the whole season (March-September) and offer up to 95% protection against damaging UV rays. Simple to install, clean and mould resistant. Installation materials not included.  Installation Accessories Sold Separately.  Mounting Set For Triangle Shade Sails: 18-N317-1 |  |