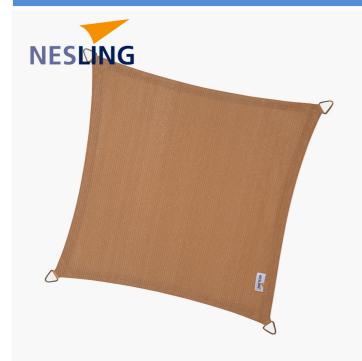

## 18-N501-082-45

| Item Desciption     | 5m Square Shade Sail Sand                                                                                                                                                                                                                                                                                                                                                                                                                                          |  |
|---------------------|--------------------------------------------------------------------------------------------------------------------------------------------------------------------------------------------------------------------------------------------------------------------------------------------------------------------------------------------------------------------------------------------------------------------------------------------------------------------|--|
| Barcode             | 8717677460045                                                                                                                                                                                                                                                                                                                                                                                                                                                      |  |
| Factory             | NESL001                                                                                                                                                                                                                                                                                                                                                                                                                                                            |  |
| Country of Origin   | China                                                                                                                                                                                                                                                                                                                                                                                                                                                              |  |
| Packaging Materials | Cardboard, polyester and plastic                                                                                                                                                                                                                                                                                                                                                                                                                                   |  |
| Web Description     | Our Nesling Square Shade Sail is made from strong<br>HPDE knotted canopy and finished in a sand colour.<br>Our Nesling Shade Sails can stay outside for the whole<br>season (March-September) and offer up to 95%<br>protection against damaging UV rays. Simple to install,<br>clean and mould resistant. Installation materials not<br>included.<br>Installation Accessories Sold Separately.<br>Mounting Set For Square/ Rectangular Shade Sails: 18-<br>N317-2 |  |

| Single Item Dimensions (CM) (KG) |                               |  |
|----------------------------------|-------------------------------|--|
| Width                            | 500                           |  |
| Depth                            | 2                             |  |
| Height                           | 500                           |  |
| Weight                           | 7.9                           |  |
| Single Item Colour               |                               |  |
| Frame/Item                       |                               |  |
| Fabric                           | sand                          |  |
| Single Item Materials            |                               |  |
| Item/Frame                       |                               |  |
| Fabric                           | 285 g/m2 HDPE woven Polyester |  |
| Additional Details               |                               |  |