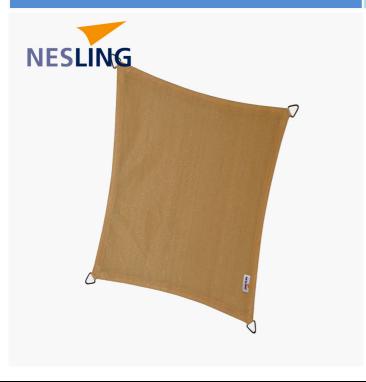

## 18-N501-082-44

| 3m x 4m Rectangular Shade Sail Sand                                                                                                                                                                                                                                                              |
|--------------------------------------------------------------------------------------------------------------------------------------------------------------------------------------------------------------------------------------------------------------------------------------------------|
| 8717677463510                                                                                                                                                                                                                                                                                    |
| NESL001                                                                                                                                                                                                                                                                                          |
| China                                                                                                                                                                                                                                                                                            |
| Cardboard, polyester and plastic                                                                                                                                                                                                                                                                 |
| Our Nesling Rectangular Shade Sail is made from strong HPDE knotted canopy and finished in a sand colour. Our Nesling Shade Sails can stay outside for the whole season (March-September) and offer up to 95% protection against damaging UV rays. Simple to install, clean and mould resistant. |
|                                                                                                                                                                                                                                                                                                  |
| Installation materials not included. Installation Accessories Sold Separately.                                                                                                                                                                                                                   |
| Mounting Set For Square/ Rectangular Shade Sails: 18-<br>N317-2                                                                                                                                                                                                                                  |
|                                                                                                                                                                                                                                                                                                  |