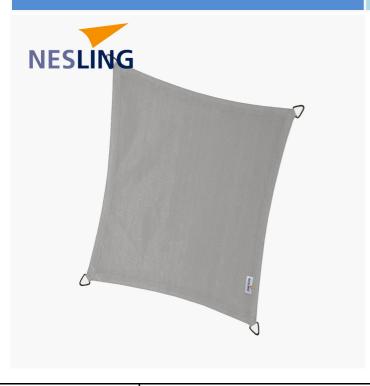

## 18-N506-082-44

| Item Desciption     | 3m x 4m Rectangular Shade Sail Grey                                                                                                                                                                                                                                                                                                                                                                                                                      |  |
|---------------------|----------------------------------------------------------------------------------------------------------------------------------------------------------------------------------------------------------------------------------------------------------------------------------------------------------------------------------------------------------------------------------------------------------------------------------------------------------|--|
| Barcode             | 8717677463527                                                                                                                                                                                                                                                                                                                                                                                                                                            |  |
| Factory             | NESL001                                                                                                                                                                                                                                                                                                                                                                                                                                                  |  |
| Country of Origin   | China                                                                                                                                                                                                                                                                                                                                                                                                                                                    |  |
| Packaging Materials | Cardboard, polyester and plastic                                                                                                                                                                                                                                                                                                                                                                                                                         |  |
| Web Description     | Our Nesling Rectangular Waterproof Shade Sail is made from strong HPDE knotted canopy and finished in a grey colour. Our Nesling Shade Sails can stay outside for the whole season (March-September) and offer up to 95% protection against damaging UV rays. Simple to install, clean and mould resistant. Installation materials not included.  Installation Accessories Sold Separately.  Mounting Set For Square/ Rectangular Shade Sails: 18-N317-2 |  |