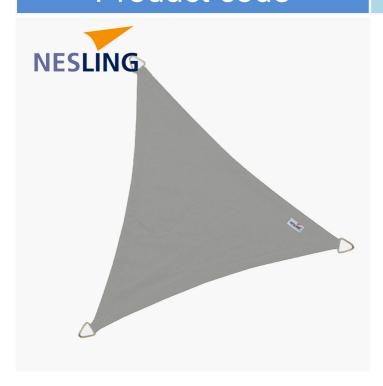

## 18-N506-022-35

| Item Desciption | 5m Triangle Waterproof Shade Sail Grey                                                                                                                                                                                                                                                                                                                                                                                             |  |
|-----------------|------------------------------------------------------------------------------------------------------------------------------------------------------------------------------------------------------------------------------------------------------------------------------------------------------------------------------------------------------------------------------------------------------------------------------------|--|
| Barcode         | 8717677460595                                                                                                                                                                                                                                                                                                                                                                                                                      |  |
| Factory         | NESL001                                                                                                                                                                                                                                                                                                                                                                                                                            |  |
| Web Description | Our Nesling Rectangular Shade Sail is made from strong HPDE knotted canopy and finished in a sand colour. Our Nesling Shade Sails can stay outside for the whole season (March-September) and offer up to 95% protection against damaging UV rays. Simple to install, clean and mould resistant. Installation materials not included.  Installation Accessories Sold Separately.  Mounting Set For Triangle Shade Sails: 18-N317-1 |  |