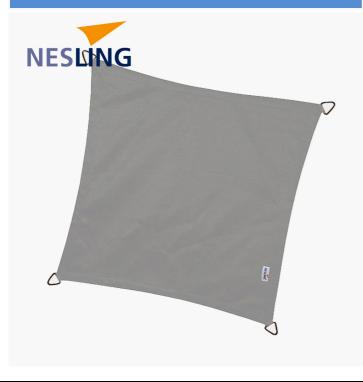

## 18-N506-022-44

| Item Desciption | 4m Square Waterproof Shade Sail Grey                                                                                                                                                                                                                                                                                                                                                                                                         |  |
|-----------------|----------------------------------------------------------------------------------------------------------------------------------------------------------------------------------------------------------------------------------------------------------------------------------------------------------------------------------------------------------------------------------------------------------------------------------------------|--|
| Barcode         | 8717677460618                                                                                                                                                                                                                                                                                                                                                                                                                                |  |
| Factory         | NESL001                                                                                                                                                                                                                                                                                                                                                                                                                                      |  |
| Web Description | Our Nesling Square Waterproof Shade Sail is made from strong HPDE knotted canopy and finished in a grey colour. Our Nesling Shade Sails can stay outside for the whole season (March-September) and offer up to 95% protection against damaging UV rays. Simple to install, clean and mould resistant. Installation materials not included.  Installation Accessories Sold Separately. Mounting Set For Square/ Rectangular Shade Sails: 18- |  |

| Single Item Dimensions (CM) (KG) |                                |  |
|----------------------------------|--------------------------------|--|
| Width                            | 400                            |  |
| Depth                            | 2                              |  |
| Height                           | 400                            |  |
| Weight                           | 4.2                            |  |
| Single Item Colour               |                                |  |
| Frame/Item                       |                                |  |
| Fabric                           | Grey                           |  |
| Single Item Materials            |                                |  |
| Item/Frame                       |                                |  |
| Fabric                           | 220gr/m2 polyester met coating |  |
| Additional Details               |                                |  |
| Supplier code: N506-022-44       |                                |  |