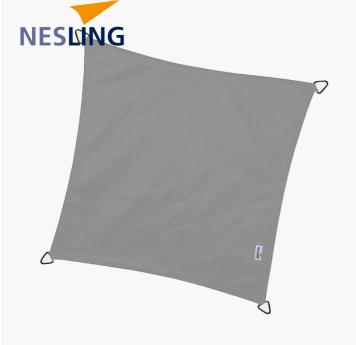

## 18-N506-022-45

| Item Desciption | 5m Square Waterproof Shade Sail Grey                                                                                                                                                                                                                                                                                                                                                                                                                                          |  |
|-----------------|-------------------------------------------------------------------------------------------------------------------------------------------------------------------------------------------------------------------------------------------------------------------------------------------------------------------------------------------------------------------------------------------------------------------------------------------------------------------------------|--|
| Barcode         | 8717677460632                                                                                                                                                                                                                                                                                                                                                                                                                                                                 |  |
| Factory         | NESL001                                                                                                                                                                                                                                                                                                                                                                                                                                                                       |  |
| Web Description | Our Nesling Square Waterproof Shade Sail is made<br>from strong HPDE knotted canopy and finished in a grey<br>colour. Our Nesling Shade Sails can stay outside for the<br>whole season (March-September) and offer up to 95%<br>protection against damaging UV rays. Simple to install,<br>clean and mould resistant. Installation materials not<br>included.<br>Installation Accessories Sold Separately.<br>Mounting Set For Square/ Rectangular Shade Sails: 18-<br>N317-2 |  |

| Single Item Dimensions (CM) (KG) |                                |  |
|----------------------------------|--------------------------------|--|
| Width                            | 500                            |  |
| Depth                            | 2                              |  |
| Height                           | 500                            |  |
| Weight                           | 5.8                            |  |
| Single Item Colour               |                                |  |
| Frame/Item                       |                                |  |
| Fabric                           | Grey                           |  |
| Single Item Materials            |                                |  |
| Item/Frame                       |                                |  |
| Fabric                           | 220gr/m2 polyester met coating |  |
| Additional Details               |                                |  |
| Supplier code: N506-022-45       |                                |  |