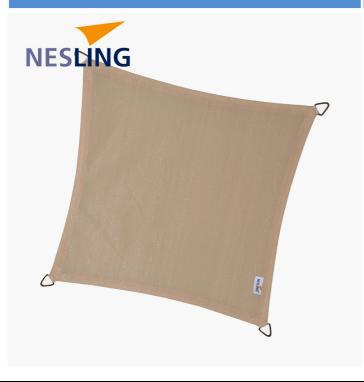

## 18-N508-082-45

| Item Desciption     | 5m Square Shade Sail Off-White                                                                                                                                                                                                                                                                                                                                                                                                                |  |
|---------------------|-----------------------------------------------------------------------------------------------------------------------------------------------------------------------------------------------------------------------------------------------------------------------------------------------------------------------------------------------------------------------------------------------------------------------------------------------|--|
| Barcode             | 8717677460557                                                                                                                                                                                                                                                                                                                                                                                                                                 |  |
| Factory             | NESL001                                                                                                                                                                                                                                                                                                                                                                                                                                       |  |
| Country of Origin   | China                                                                                                                                                                                                                                                                                                                                                                                                                                         |  |
| Packaging Materials | Cardboard, polyester and plastic                                                                                                                                                                                                                                                                                                                                                                                                              |  |
| Web Description     | Our Nesling Square Shade Sail is made from strong HPDE knotted canopy and finished in an off white colour. Our Nesling Shade Sails can stay outside for the whole season (March-September) and offer up to 95% protection against damaging UV rays. Simple to install, clean and mould resistant. Installation materials not included.  Installation Accessories Sold Separately. Mounting Set For Square/ Rectangular Shade Sails: 18-N317-2 |  |

| Single Item Dimensions (CM) (KG) |                               |  |
|----------------------------------|-------------------------------|--|
| Width                            | 500                           |  |
| Depth                            | 2                             |  |
| Height                           | 500                           |  |
| Weight                           | 7.9                           |  |
| Single Item Colour               |                               |  |
| Frame/Item                       |                               |  |
| Fabric                           | Off-white                     |  |
| Single Item Materials            |                               |  |
| Item/Frame                       |                               |  |
| Fabric                           | 285 g/m2 HDPE woven Polyester |  |
| Additional Details               |                               |  |