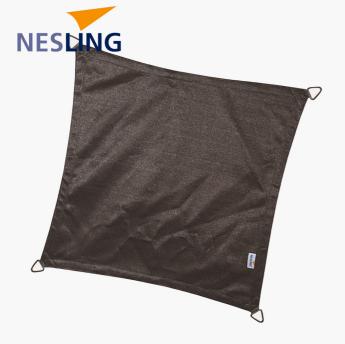

## 18-N506-082-45

| Item Desciption     | 5m Square Shade Sail Grey                                                                                                                                                                                                                                                                                                                                                                                                                                          |
|---------------------|--------------------------------------------------------------------------------------------------------------------------------------------------------------------------------------------------------------------------------------------------------------------------------------------------------------------------------------------------------------------------------------------------------------------------------------------------------------------|
| Barcode             | 8717677460335                                                                                                                                                                                                                                                                                                                                                                                                                                                      |
| Factory             | NESL001                                                                                                                                                                                                                                                                                                                                                                                                                                                            |
| Country of Origin   | China                                                                                                                                                                                                                                                                                                                                                                                                                                                              |
| Packaging Materials | Cardboard, polyester and plastic                                                                                                                                                                                                                                                                                                                                                                                                                                   |
| Web Description     | Our Nesling Square Shade Sail is made from strong<br>HPDE knotted canopy and finished in a grey colour. Our<br>Nesling Shade Sails can stay outside for the whole<br>season (March-September) and offer up to 95%<br>protection against damaging UV rays. Simple to install,<br>clean and mould resistant. Installation materials not<br>included.<br>Installation Accessories Sold Separately.<br>Mounting Set For Square/ Rectangular Shade Sails: 18-<br>N317-2 |

| Single Item Dimensions (CM) (KG) |                               |  |
|----------------------------------|-------------------------------|--|
| Width                            | 500                           |  |
| Depth                            | 2                             |  |
| Height                           | 500                           |  |
| Weight                           | 7.9                           |  |
| Single Item Colour               |                               |  |
| Frame/Item                       |                               |  |
| Fabric                           | Grey                          |  |
| Single Item Materials            |                               |  |
| Item/Frame                       |                               |  |
| Fabric                           | 285 g/m2 HDPE woven Polyester |  |
| Additional Details               |                               |  |