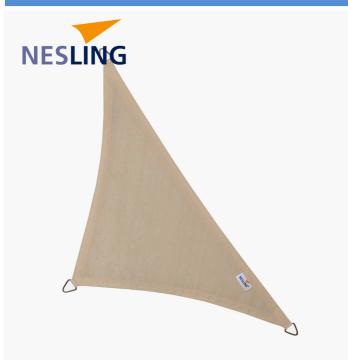

## 18-N508-090-34

| Item Desciption     | 4m 90 Degree Triangle Shade Sail Off-White                                                                                                                                                                                                                                                                                                                                                                                                                  |
|---------------------|-------------------------------------------------------------------------------------------------------------------------------------------------------------------------------------------------------------------------------------------------------------------------------------------------------------------------------------------------------------------------------------------------------------------------------------------------------------|
| Barcode             | 8717677460700                                                                                                                                                                                                                                                                                                                                                                                                                                               |
| Factory             | NESL001                                                                                                                                                                                                                                                                                                                                                                                                                                                     |
| Country of Origin   | China                                                                                                                                                                                                                                                                                                                                                                                                                                                       |
| Packaging Materials | Cardboard, polyester and plastic                                                                                                                                                                                                                                                                                                                                                                                                                            |
| Web Description     | Our Nesling Triangle Shade Sail is made from strong<br>HPDE knotted canopy and finished in an off white<br>colour. Our Nesling Shade Sails can stay outside for the<br>whole season (March-September) and offer up to 95%<br>protection against damaging UV rays. Simple to install,<br>clean and mould resistant. Installation materials not<br>included.<br>Installation Accessories Sold Separately.<br>Mounting Set For Triangle Shade Sails: 18-N317-1 |