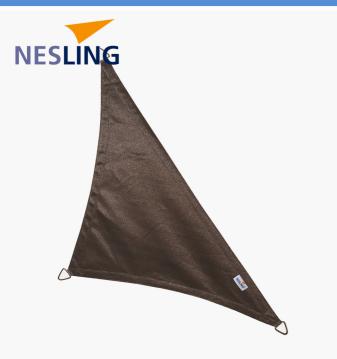

## 18-N506-090-34

| Item Desciption     | 4m 90 Degree Triangle Shade Sail Grey                                                                                                                                                                                                                                                                                                                                                                                                                 |  |
|---------------------|-------------------------------------------------------------------------------------------------------------------------------------------------------------------------------------------------------------------------------------------------------------------------------------------------------------------------------------------------------------------------------------------------------------------------------------------------------|--|
| Barcode             | 8717677460694                                                                                                                                                                                                                                                                                                                                                                                                                                         |  |
| Factory             | NESL001                                                                                                                                                                                                                                                                                                                                                                                                                                               |  |
| Country of Origin   | China                                                                                                                                                                                                                                                                                                                                                                                                                                                 |  |
| Packaging Materials | Cardboard, polyester and plastic                                                                                                                                                                                                                                                                                                                                                                                                                      |  |
| Web Description     | Our Nesling Triangle Shade Sail is made from strong<br>HPDE knotted canopy and finished in a grey colour. Our<br>Nesling Shade Sails can stay outside for the whole<br>season (March-September) and offer up to 95%<br>protection against damaging UV rays. Simple to install,<br>clean and mould resistant. Installation materials not<br>included.<br>Installation Accessories Sold Separately.<br>Mounting Set For Triangle Shade Sails: 18-N317-1 |  |

| Single Item Dimensions (CM) (KG) |                               |  |
|----------------------------------|-------------------------------|--|
| Width                            | 400                           |  |
| Depth                            | 2                             |  |
| Height                           | 570                           |  |
| Weight                           | 2.9                           |  |
| Single Item Colour               |                               |  |
| Frame/Item                       |                               |  |
| Fabric                           | grey                          |  |
| Single Item Materials            |                               |  |
| Item/Frame                       |                               |  |
| Fabric                           | 285 g/m2 HDPE woven Polyester |  |
| Additional Details               |                               |  |