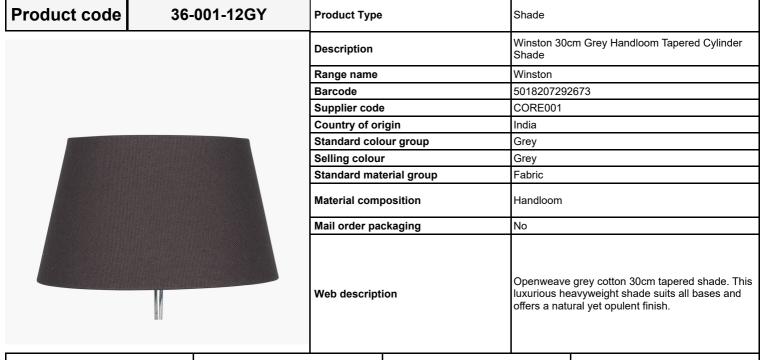

|                           | Length (side to side) (cm)     | Depth (front to back) (cm)       | Height (top to bottom) (cm) |
|---------------------------|--------------------------------|----------------------------------|-----------------------------|
| Overall                   | 30                             | 30                               | 18                          |
| Base (from complete)      | n/a                            | n/a                              | n/a                         |
| Shade (from complete)     | n/a                            | n/a                              | n/a                         |
| Tapered shade top         | 25                             | 25                               |                             |
| Minimum drop              | n/a                            | Pendant body                     | n/a                         |
|                           |                                | Product weight (kg)              | 0.26                        |
| Product Box               | n/a                            | n/a                              | n/a                         |
| Product Box quantity      | n/a                            | Product Box weight (kg)          | n/a                         |
| Outer Box                 | 33                             | 33                               | 90                          |
| Outer Box quantity        | 20                             | Outer Box weight (kg)            | 6.30                        |
|                           |                                |                                  |                             |
| Number of bulbs           | 1                              | Shade lining colour and material | White PVC lining            |
| Bulb                      | n/a                            | Shade gimbal size                | 42mm/30mm                   |
| Wattage                   | 10-12W LED                     | Shade gimbal type and colour     | fixed (White)               |
| Tube riser                | n/a                            | Cord grip                        | n/a                         |
| Lampholder                | n/a                            | Grommet                          | n/a                         |
| Cable colour and material | n/a                            | Felt base/Feet                   | n/a                         |
| Cable type                | n/a                            | UKCA/CE label                    | n/a                         |
| Plug                      | n/a                            | Double insulated label           | n/a                         |
| Switch                    | n/a                            | Traceability label               | n/a                         |
| User manual               | No                             | Y' statement label               | No                          |
| IP rating                 | 20                             | Issue date:                      | 22/03/2022 07:37:25         |
| Dimmable                  | n/a                            |                                  |                             |
| For nackaging and labelin | information please refer to ou | r Packaging and Labolling Sur    | onlior Manual               |