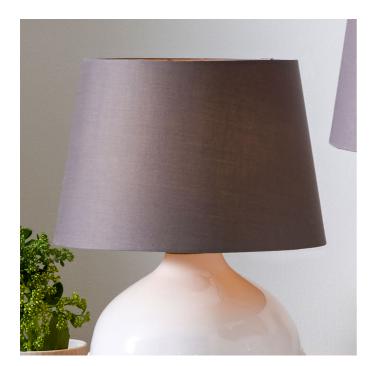

|                           | Length (side to side) (cm)     | Depth (front to back) (cm)       | Height (top to bottom) (cm) |
|---------------------------|--------------------------------|----------------------------------|-----------------------------|
| Overall                   | 30                             | 30                               | 18                          |
| Base (from complete)      | n/a                            | n/a                              | n/a                         |
| Shade (from complete)     | n/a                            | n/a                              | n/a                         |
| Tapered shade top         | 25                             | 25                               |                             |
| Minimum drop              | n/a                            | Pendant body                     | n/a                         |
|                           |                                | Product weight (kg)              | 0.26                        |
| Product Box               | n/a                            | n/a                              | n/a                         |
| Product Box quantity      | n/a                            | Product Box weight (kg)          | n/a                         |
| Outer Box                 | 33                             | 33                               | 90                          |
| Outer Box quantity        | 20                             | Outer Box weight (kg)            | 6.30                        |
|                           |                                |                                  |                             |
| Number of bulbs           | 1                              | Shade lining colour and material | White PVC lining            |
| Bulb                      | n/a                            | Shade gimbal size                | 42mm/30mm                   |
| Wattage                   | 10-12W LED                     | Shade gimbal type and colour     | fixed (White)               |
| Tube riser                | n/a                            | Cord grip                        | n/a                         |
| Lampholder                | n/a                            | Grommet                          | n/a                         |
| Cable colour and material | n/a                            | Felt base/Feet                   | n/a                         |
| Cable type                | n/a                            | UKCA/CE label                    | n/a                         |
| Plug                      | n/a                            | Double insulated label           | n/a                         |
| Switch                    | n/a                            | Traceability label               | n/a                         |
| User manual               | No                             | Y' statement label               | No                          |
| IP rating                 | 20                             | Issue date:                      | 22/03/2022 07:37:25         |
| Dimmable                  | n/a                            |                                  |                             |
| For nackaging and labelin | information please refer to ou | r Packaging and Labolling Sur    | onlior Manual               |