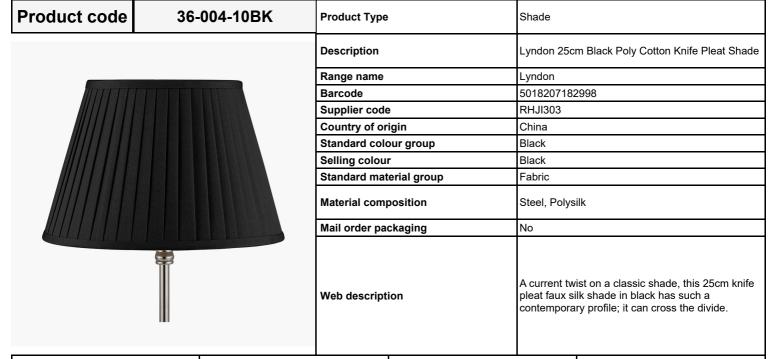

|                           | Length (side to side) (cm) | Depth (front to back) (cm)       | Height (top to bottom) (cm) |
|---------------------------|----------------------------|----------------------------------|-----------------------------|
| Overall                   | 25                         | 25                               | 16.5                        |
| Base (from complete)      | n/a                        | n/a                              | n/a                         |
| Shade (from complete)     | n/a                        | n/a                              | n/a                         |
| Tapered shade top         | 16                         | 16                               |                             |
| Minimum drop              | n/a                        | Pendant body                     | n/a                         |
|                           |                            | Product weight (kg)              | 0.4                         |
| Product Box               | n/a                        | n/a                              | n/a                         |
| Product Box quantity      | n/a                        | Product Box weight (kg)          | n/a                         |
| Outer Box                 | 27                         | 27                               | 41                          |
| Outer Box quantity        | 4                          | Outer Box weight (kg)            | 1.6                         |
| Number of bulbs           | 1                          | Shade lining colour and material | Black polyester lining      |
| Bulb                      | n/a                        | Shade gimbal size                | 42mm/30mm                   |
| Wattage                   | 6-9W LED                   | Shade gimbal type and colour     | fixed (Black)               |
| Tube riser                | n/a                        | Cord grip                        | n/a                         |
| Lampholder                | n/a                        | Grommet                          | n/a                         |
| Cable colour and material | n/a                        | Felt base/Feet                   | n/a                         |
| Cable type                | n/a                        | UKCA/CE label                    | n/a                         |
| Plug                      | n/a                        | Double insulated label           | n/a                         |
| Switch                    | n/a                        | Traceability label               | n/a                         |
| User manual               | No                         | Y' statement label               | No                          |
| IP rating                 | 20                         | lecue date:                      | 22/03/2022 07:37:38         |
| Dimmable                  | n/a                        | - Issue date:                    |                             |