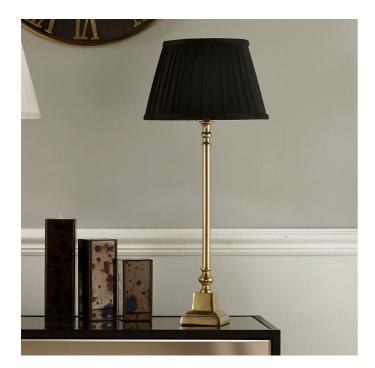

|                           | Length (side to side) (cm) | Depth (front to back) (cm)       | Height (top to bottom) (cm) |
|---------------------------|----------------------------|----------------------------------|-----------------------------|
| Overall                   | 25                         | 25                               | 16.5                        |
| Base (from complete)      | n/a                        | n/a                              | n/a                         |
| Shade (from complete)     | n/a                        | n/a                              | n/a                         |
| Tapered shade top         | 16                         | 16                               |                             |
| Minimum drop              | n/a                        | Pendant body                     | n/a                         |
|                           |                            | Product weight (kg)              | 0.4                         |
| Product Box               | n/a                        | n/a                              | n/a                         |
| Product Box quantity      | n/a                        | Product Box weight (kg)          | n/a                         |
| Outer Box                 | 27                         | 27                               | 41                          |
| Outer Box quantity        | 4                          | Outer Box weight (kg)            | 1.6                         |
| Number of bulbs           | 1                          | Shade lining colour and material | Black polyester lining      |
| Bulb                      | n/a                        | Shade gimbal size                | 42mm/30mm                   |
| Wattage                   | 6-9W LED                   | Shade gimbal type and colour     | fixed (Black)               |
| Tube riser                | n/a                        | Cord grip                        | n/a                         |
| Lampholder                | n/a                        | Grommet                          | n/a                         |
| Cable colour and material | n/a                        | Felt base/Feet                   | n/a                         |
| Cable type                | n/a                        | UKCA/CE label                    | n/a                         |
| Plug                      | n/a                        | Double insulated label           | n/a                         |
| Switch                    | n/a                        | Traceability label               | n/a                         |
| User manual               | No                         | Y' statement label               | No                          |
| IP rating                 | 20                         | lecue date:                      | 22/03/2022 07:37:38         |
| Dimmable                  | n/a                        | - Issue date:                    |                             |