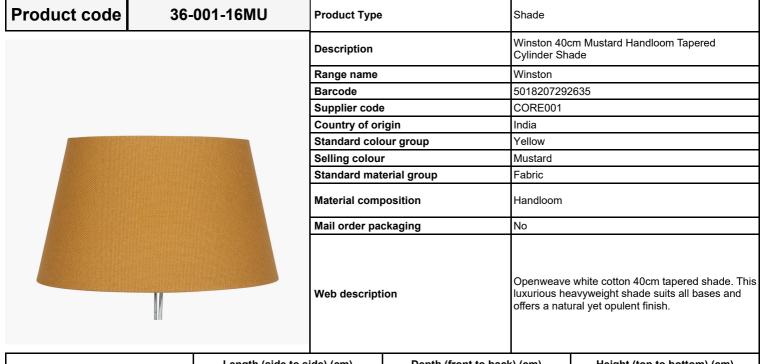

|                           | Length (side to side) (cm) | Depth (front to back) (cm)       | Height (top to bottom) (cm) |
|---------------------------|----------------------------|----------------------------------|-----------------------------|
| Overall                   | 40                         | 40                               | 24                          |
| Base (from complete)      | n/a                        | n/a                              | n/a                         |
| Shade (from complete)     | n/a                        | n/a                              | n/a                         |
| Tapered shade top         | 34                         | 34                               |                             |
| Minimum drop              | n/a                        | Pendant body                     | n/a                         |
|                           |                            | Product weight (kg)              | 0.38                        |
| Product Box               | n/a                        | n/a                              | n/a                         |
| Product Box quantity      | n/a                        | Product Box weight (kg)          | n/a                         |
| Outer Box                 | 43                         | 43                               | 78                          |
| Outer Box quantity        | 12                         | Outer Box weight (kg)            | 6.00                        |
| Number of bulbs           | 1                          | Shade lining colour and material | White PVC lining            |
| Bulb                      | n/a                        | Shade gimbal size                | 42mm/30mm                   |
| Wattage                   | 10-12W LED                 | Shade gimbal type and colour     | fixed (White)               |
| Tube riser                | n/a                        | Cord grip                        | n/a                         |
| Lampholder                | n/a                        | Grommet                          | n/a                         |
| Cable colour and material | n/a                        | Felt base/Feet                   | n/a                         |
| Cable type                | n/a                        | UKCA/CE label                    | n/a                         |
| Plug                      | n/a                        | Double insulated label           | n/a                         |
| Switch                    | n/a                        | Traceability label               | n/a                         |
| User manual               | No                         | Y' statement label               | No                          |
| IP rating                 | 20                         | Issue date: 22/03/2022 07:37:33  |                             |
| Dimmable                  | n/a                        |                                  |                             |
|                           |                            |                                  |                             |